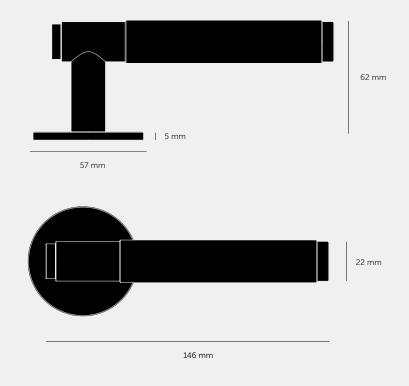

\*All images are of unsprung door handle rose.

H

BUSTERANDPUNCH.COM [ end. ORDINARY. ]

[ type. ROW / FIXED DOOR HANDLE. ]

[ info. MEASUREMENTS. ]