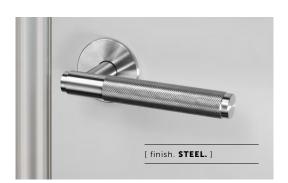

# DOOR HANDLE / CROSS / FIXED

[ action. FIXED. ]

[ knurl. CROSS. ]

[ range. DOOR HARDWARE. ]

A fixed door handle made from solid metal and featuring our signature diamond-cut cross knurl pattern and coin screw end. Works great on all internal doors and can be teamed up with our matching door accessories. Available in four metal finishes: steel, brass, smoked bronze and black.

#### [ info. FINISH & SKU NUMBERS. ]

[ finish. ] [ UK. ]

Steel RLH-07226

Brass RLH-05227

Smoked Bronze RLH-09228

Black RLH-02229