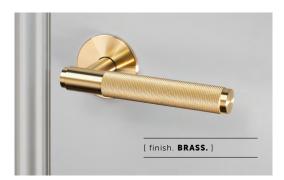

# DOOR HANDLE / CROSS / FIXED

[ action. FIXED. ]

[ knurl. CROSS. ]

[ range. DOOR HARDWARE. ]

A fixed door handle made from solid metal and featuring our signature diamond-cut cross knurl pattern and coin screw end. Works great on all internal doors and can be teamed up with our matching door accessories. Available in four metal finishes: steel, brass, smoked bronze and black.

#### [ info. FINISH & SKU NUMBERS. ]

[ finish. ] [ UK. ]

Steel RLH-07226

Brass RLH-05227

Smoked Bronze RLH-09228

Black RLH-02229