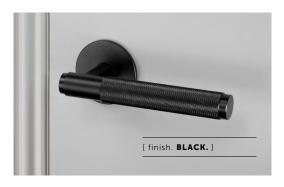

# DOOR HANDLE / CROSS / FIXED

[ action. FIXED. ]

[ knurl. CROSS. ]

[ range. DOOR HARDWARE. ]

A fixed door handle made from solid metal and featuring our signature diamond-cut cross knurl pattern and coin screw end. Works great on all internal doors and can be teamed up with our matching door accessories. Available in four metal finishes: steel, brass, smoked bronze and black.

#### [ info. FINISH & SKU NUMBERS. ]

[ finish. ] [ UK. ]

Steel RLH-07226

Brass RLH-05227

Smoked Bronze RLH-09228

Black RLH-02229