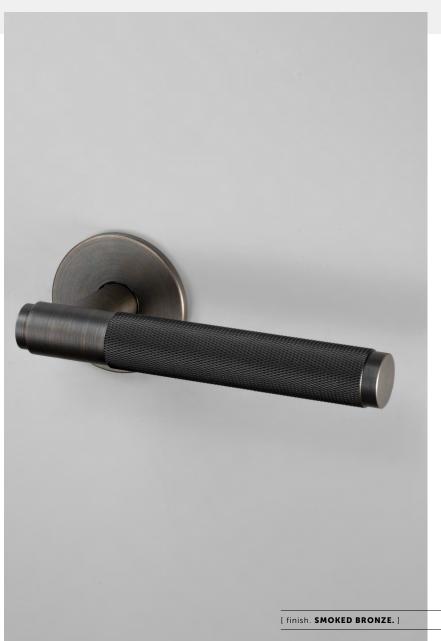

# DOOR HANDLE / CROSS / FIXED

[ action. FIXED. ]

[ knurl. CROSS. ]

[ range. DOOR HARDWARE. ]

A fixed door handle made from solid metal and featuring our signature diamond-cut cross knurl pattern and coin screw end. Works great on all internal doors and can be teamed up with our matching door accessories. Available in four metal finishes: steel, brass, smoked bronze and black.

#### [ info. FINISH & SKU NUMBERS. ]

[ finish. ] [ UK. ]

Steel RLH-07226

Brass RLH-05227

Smoked Bronze RLH-09228

Black RLH-02229