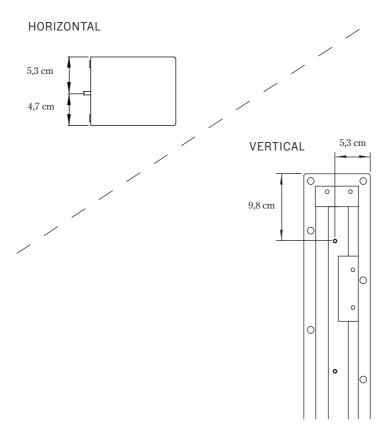

## **Component Overview**

Caution

Use screws and wall plugs that are suitable for the walls in your home. If you are uncertain as to which types of screws/wall plugs to use, you should ask your DIY store.

If the Plinth shelf is mounted according to the assembly instruction, and the recommendations of screws and wall plugs, it can handle **up to 8 kg.** 

Care and maintenance

Please see care instructions on www.audocph.com.