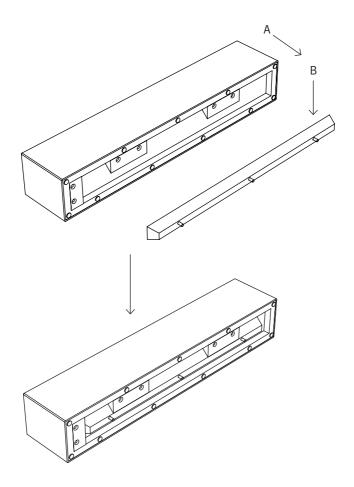

## **Component Overview**

Caution

Use screws and wall plugs that are suitable for the walls in your home. If you are uncertain as to which types of screws/wall plugs to use, you should ask your DIY store.