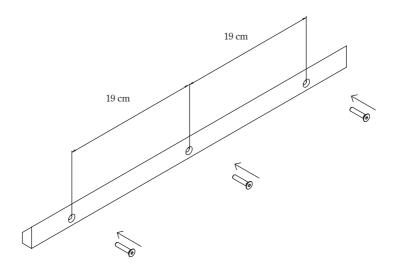

## **Component Overview**

Caution

Use screws and wall plugs that are suitable for the walls in your home. If you are uncertain as to which types of screws/wall plugs to use, you should ask your DIY store.

If the Plinth shelf is mounted according to the assembly instruction, and the recommendations of screws and wall plugs, it can handle **up to 8 kg.** 

Care and maintenance

Please see care instructions on www.audocph.com.