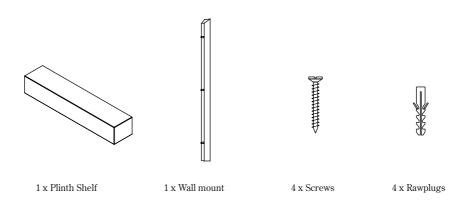

## **Component Overview**

Caution

Use screws and wall plugs that are suitable for the walls in your home. If you are uncertain as to which types of screws/wall plugs to use, you should ask your DIY store.