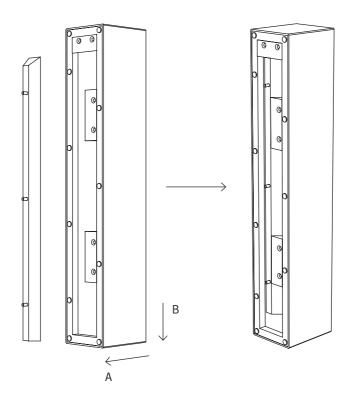

## **Component Overview**

Caution

Use screws and wall plugs that are suitable for the walls in your home. If you are uncertain as to which types of screws/wall plugs to use, you should ask your DIY store.