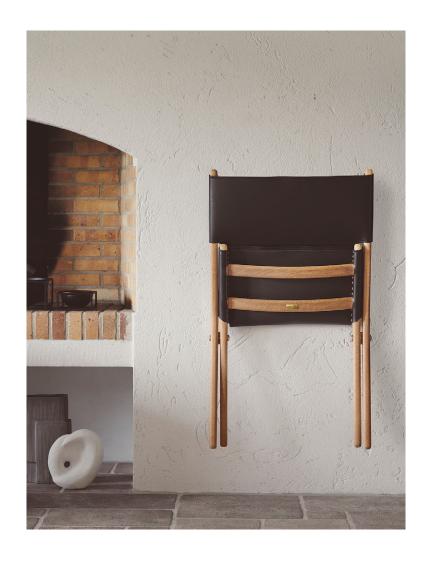

COPENHAGEN

SAXE HANG UP Designed by *Audo* 

Saxe Hang Up is a matching accessory for the iconic Saxe Chair, designed by Mogens Lassen. The wall mount creates an opportunity to create more space in the room when the Saxe Chair isn't used. At the same time the simple wall mount is a unique way to decorate your home, just as the Saxe Hang Up decorates the wall nicely, while as the Saxe Chair adorns the floor beautifully.

You can choose the simple wall mount in four different colors, so that it suits your interior design. Saxe Hang Up in soap treated oak is perfect for the bright interior design, while the wall mount in brown oiled oak or oiled oak gives a warmer expression. Last but not least the wall mount in black stained oak is a true classic that can adapt to any interior design.