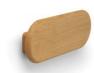

You can choose the simple wall mount in four different colors, so that it suits your interior design. Saxe Hang Up in soap treated oak is perfect for the bright interior design, while the wall mount in brown oiled oak or oiled oak gives a warmer expression. Last but not least the wall mount in black stained oak is a true classic that can adapt to any interior design.

SOAP TREATED OAK BL582000

NATURE OIL OAK BL582001

BLACK STAINED OAK BL582002

BROWN OILED OAK BL582003

SAXE HANG UP Designed by *Audo* 