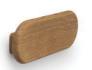

COPENHAGEN

SAXE HANG UP Designed by *Audo* 

Saxe Hang Up is a matching accessory for the iconic Saxe Chair, designed by Mogens Lassen. The wall mount creates an opportunity to create more space in the room when the Saxe Chair isn't used. At the same time the simple wall mount is a unique way to decorate your home, just as the Saxe Hang Up decorates the wall nicely, while as the Saxe Chair adorns the floor beautifully.

You can choose the simple wall mount in four different colors, so that it suits your interior design. Saxe Hang Up in soap treated oak is perfect for the bright interior design, while the wall mount in brown oiled oak or oiled oak gives a warmer expression. Last but not least the wall mount in black stained oak is a true classic that can adapt to any interior design.

SOAP TREATED OAK BL582000

NATURE OIL OAK BL582001

BLACK STAINED OAK BL582002

BROWN OILED OAK BL582003

SAXE HANG UP Designed by *Audo* 