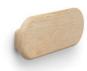

You can choose the simple wall mount in four different colors, so that it suits your interior design. Saxe Hang Up in soap treated oak is perfect for the bright interior design, while the wall mount in brown oiled oak or oiled oak gives a warmer expression. Last but not least the wall mount in black stained oak is a true classic that can adapt to any interior design.

SOAP TREATED OAK BL582000

NATURE OIL OAK BL582001

BLACK STAINED OAK BL582002

BROWN OILED OAK BL582003

SAXE HANG UP Designed by *Audo* 