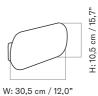

## TECHNICAL SPECIFICATIONS

PRODUCT TYPE PRODUCTION PROCESS Hang up for Saxe chair CNC cut solid wood.

COLLI

ENVIRONMENT Indoor

DIMENSIONS H: 10,5 cm / 15,7" W: 30,5 cm / 12" CESS WEI . 0,7 k

COLOURS Soap treated oak Nature oil oak Black stained oak Brown oiled oak