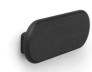

You can choose the simple wall mount in four different colors, so that it suits your interior design. Saxe Hang Up in soap treated oak is perfect for the bright interior design, while the wall mount in brown oiled oak or oiled oak gives a warmer expression. Last but not least the wall mount in black stained oak is a true classic that can adapt to any interior design.

SOAP TREATED OAK BL582000

NATURE OIL OAK BL582001

BLACK STAINED OAK BL582002

BROWN OILED OAK BL582003

SAXE HANG UP Designed by *Audo* 