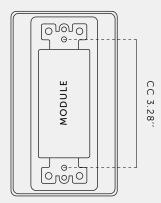

## [ info. SPECIFICATIONS. ]

Our Metal Electricity range is made from Stainless Steel plates, coated with electrophoretic paint process with Buster + Punch logo printed in clear ink.

Module: TR15-DC 1 x duplex outlet 15A / 125V /5-15R / 60Hz