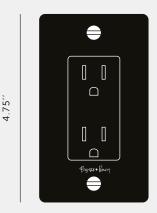

[ product.

# ELECTRICITY / 1G DUPLEX OUTLET

[ motion. POWER OUTLET. ]

[ detail. COIN SCREW. ]

[ born. LONDON. ]

[ region. NORTH AMERICA. ]

A solid metal duplex power outlet finished with our signature solid metal coin screws. Available in 5 different finishes. You can also team them up with our toggle switches and dimmers in matching finishes.











[ end. ORDINARY. ]

BUSTERANDPUNCH.COM/US

### [ info. MEASUREMENTS.]

2.75"







## [ info. SPECIFICATIONS. ]

Our Metal Electricity range is made from Stainless Steel plates, coated with electrophoretic paint process with Buster + Punch logo printed in clear ink.

Module: TR15-DC 1 x duplex outlet 15A / 125V /5-15R / 60Hz

#### [ info. FINISH & SKU NUMBERS.]

| [finish.]     | [ US. ]    |
|---------------|------------|
| White         | NSC-143079 |
| Steel         | NSC-07396  |
| Brass         | NSC-05395  |
| Smoked Bronze | NSC-09399  |
| Black         | NSC-023078 |

#### [ info. CARE INSTRUCTIONS. ]

Wipe with damp cloth with no loose hairs, avoid using any chemicals. All finishes are prone to aging.

# [ info. $\textbf{CERTIFICATION.}\ ]$

Plates: Underwriters Laboratories cULus listed for use throughout North America.

Duplex Outlet: Underwriters Labora