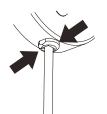

### Studded Walls

Collector Wall Lamp CE

Socket GU10 Max 35 W, 230 V, 50 Hz Bulb not included

Collector Wall Lamp US (sku: 1395649U - 1395539U)

Socket GU10 Max 35 W 120 V, 60 Hz Bulb not included

Using some small pliers push the cable retanier and extract it with the cord. Put back in place the cable retainer