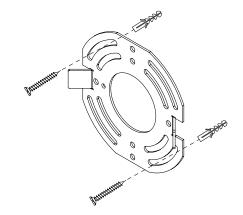

## Important Information

Due to the wide diversity of wall or partition types, we cannot provide you with suitable attachment fixtures. To determine which attacment fuxtures to use, you will need to identify the type of wall to which you will be fixing this product.

Here are some examples of attachment fixtures recomended for:

## 重要资讯

由于墙面类型的多样性,我们无法为您提供合适的固定装置配件。 为了确定您要使用的固定装置配件,您需要确定安装此产品的墙面类型。 以下是一些参考示意图:

## Blind Walls

### Studded Walls

Collector Wall Lamp CE

Socket GU10 Max 35 W, 230 V, 50 Hz Bulb not included

Collector Wall Lamp US (sku: 1395649U - 1395539U)

Socket GU10 Max 35 W 120 V, 60 Hz Bulb not included

Using some small pliers push the cable retanier and extract it with the cord. Put back in place the cable retainer