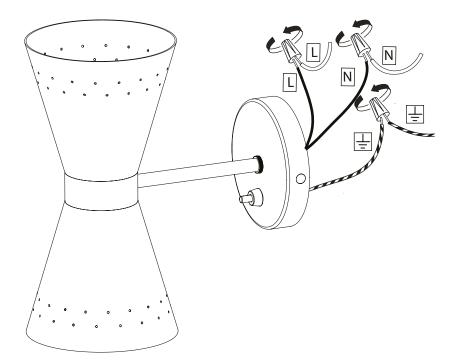

# Note

Contact a qualified electrician if you experience any issues during installation. The external cable cannot be replaced. If damaged, it must be replaced only by the manufacturer, their service agent or another qualified individual.

# 注意事项

如果您在安装过程中遇到任何问题,请联系专业的电工。 此灯具的电源线不能替换;如有损坏,请联系制造商、服务代理或由专业的电工替换。

# Warning

Improper installation, adjustment, alteration, service, maintenance or use can cause personal injury or property damage. Before installing, always turn off the power for the circuit.

## 警语

不正确的产品安装、调整、改造、维护或使用不当,可能会导致您的人身伤害或财产损失。因此安装前,请务必关闭电路电源。