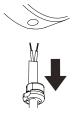

### Studded Walls

Collector Wall Lamp CE

Socket GU10 Max 35 W, 230 V, 50 Hz Bulb not included

Collector Wall Lamp US (sku: 1395649U - 1395539U)

Socket GU10 Max 35 W 120 V, 60 Hz Bulb not included

Using some small pliers push the cable retanier and extract it with the cord. Put back in place the cable retainer