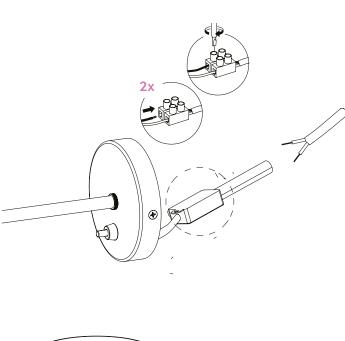

### Studded Walls

Collector Wall Lamp CE

Socket GU10 Max 35 W, 230 V, 50 Hz Bulb not included

Collector Wall Lamp US (sku: 1395649U - 1395539U)

Socket GU10 Max 35 W 120 V, 60 Hz Bulb not included

Using some small pliers push the cable retanier and extract it with the cord. Put back in place the cable retainer