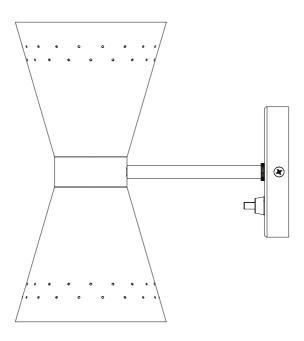

### Studded Walls

Collector Wall Lamp CE

Socket GU10 Max 35 W, 230 V, 50 Hz Bulb not included

Collector Wall Lamp US (sku: 1395649U - 1395539U)

Socket GU10 Max 35 W 120 V, 60 Hz Bulb not included

Using some small pliers push the cable retanier and extract it with the cord. Put back in place the cable retainer