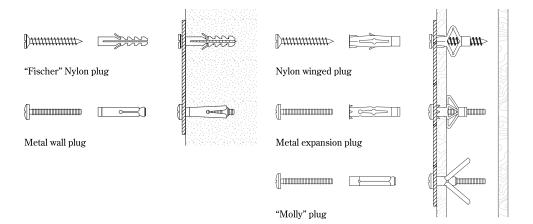

## Important Information

Due to the wide diversity of wall or partition types, we cannot provide you with suitable attachment fixtures. To determine which attacment fuxtures to use, you will need to identify the type of wall to which you will be fixing this product.

Here are some examples of attachment fixtures recomended for:

## 重要资讯

由于墙面类型的多样性,我们无法为您提供合适的固定装置配件。 为了确定您要使用的固定装置配件,您需要确定安装此产品的墙面类型。 以下是一些参考示意图:

## Blind Walls

### Studded Walls

Collector Wall Lamp CE

Socket GU10 Max 35 W, 230 V, 50 Hz Bulb not included

Collector Wall Lamp US (sku: 1395649U - 1395539U)

Socket GU10 Max 35 W 120 V, 60 Hz Bulb not included

Using some small pliers push the cable retanier and extract it with the cord. Put back in place the cable retainer