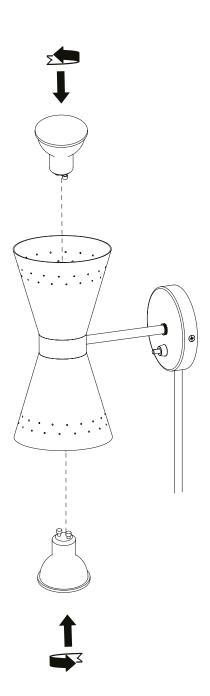

### Studded Walls

Collector Wall Lamp CE

Socket GU10 Max 35 W, 230 V, 50 Hz Bulb not included

Collector Wall Lamp US (sku: 1395649U - 1395539U)

Socket GU10 Max 35 W 120 V, 60 Hz Bulb not included

Using some small pliers push the cable retanier and extract it with the cord. Put back in place the cable retainer