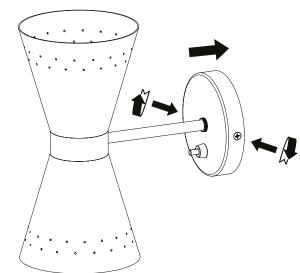

## Important Information

Due to the wide diversity of wall or partition types, we cannot provide you with suitable attachment fixtures. To determine which attacment fuxtures to use, you will need to identify the type of wall to which you will be fixing this product.

Here are some examples of attachment fixtures recomended for:

## 重要资讯

由于墙面类型的多样性,我们无法为您提供合适的固定装置配件。 为了确定您要使用的固定装置配件,您需要确定安装此产品的墙面类型。 以下是一些参考示意图:

## Blind Walls

### Studded Walls



Collector Wall Lamp CE

Socket GU10 Max 35 W, 230 V, 50 Hz Bulb not included

Collector Wall Lamp US (sku: 1395649U - 1395539U)

Socket GU10 Max 35 W 120 V, 60 Hz Bulb not included



























Using some small pliers push the cable retanier and extract it with the cord. Put back in place the cable retainer

 $\sqsubseteq$ 











audocph.com @audocph