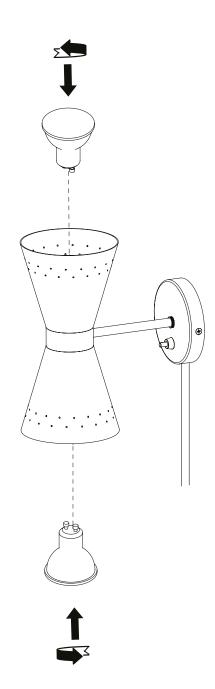

### Studded Walls

Collector Wall Lamp CE

Socket GU10 Max 35 W, 230 V, 50 Hz Bulb not included

Collector Wall Lamp US (sku: 1395649U - 1395539U)

Socket GU10 Max 35 W 120 V, 60 Hz Bulb not included

Using some small pliers push the cable retanier and extract it with the cord. Put back in place the cable retainer