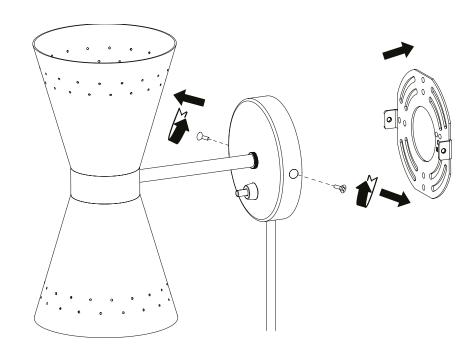

### Studded Walls

Collector Wall Lamp CE

Socket GU10 Max 35 W, 230 V, 50 Hz Bulb not included

Collector Wall Lamp US (sku: 1395649U - 1395539U)

Socket GU10 Max 35 W 120 V, 60 Hz Bulb not included

Using some small pliers push the cable retanier and extract it with the cord. Put back in place the cable retainer