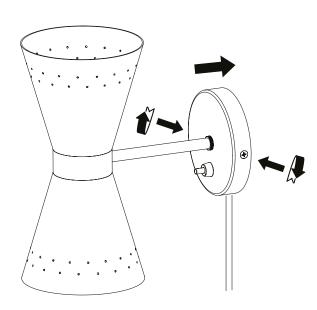

### Studded Walls

Collector Wall Lamp CE

Socket GU10 Max 35 W, 230 V, 50 Hz Bulb not included

Collector Wall Lamp US (sku: 1395649U - 1395539U)

Socket GU10 Max 35 W 120 V, 60 Hz Bulb not included

Using some small pliers push the cable retanier and extract it with the cord. Put back in place the cable retainer