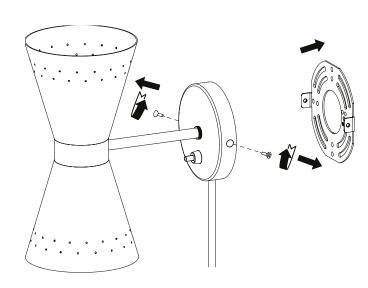

## Important Information

Due to the wide diversity of wall or partition types, we cannot provide you with suitable attachment fixtures. To determine which attacment fuxtures to use, you will need to identify the type of wall to which you will be fixing this product.

Here are some examples of attachment fixtures recomended for:

## 重要资讯

由于墙面类型的多样性,我们无法为您提供合适的固定装置配件。 为了确定您要使用的固定装置配件,您需要确定安装此产品的墙面类型。 以下是一些参考示意图: