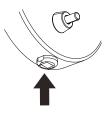

### Studded Walls

Collector Wall Lamp CE

Socket GU10 Max 35 W, 230 V, 50 Hz Bulb not included

Collector Wall Lamp US (sku: 1395649U - 1395539U)

Socket GU10 Max 35 W 120 V, 60 Hz Bulb not included

Using some small pliers push the cable retanier and extract it with the cord. Put back in place the cable retainer