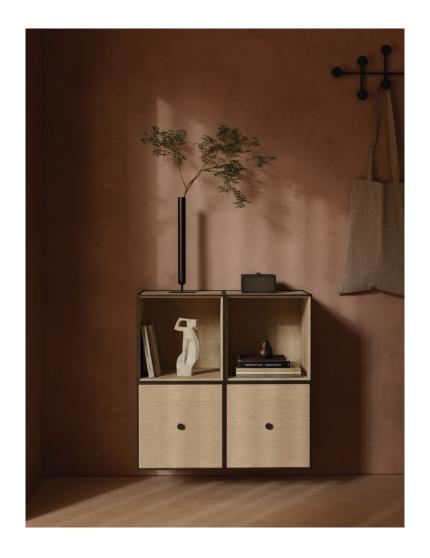

## FRAME FOUR STANDARD Designed by *Audo*

Frame Four Standard is a flexible storage solution consisting of a square module in a cubistic frame. The simple storage system is inspired by the Kubus candleholder by Mogens Lassen, based on strict mathematical formulas and designed with the greatest precision. The Frame collection is available in many variants for use in countless contexts. Combine the Frame modules to create a classic bookcase, a room divider or something else entirely. The possible combinations are endless. The Frame modules are available with or without doors, shelves and Drawers, making sure that you can design the perfect storage solution to match your needs for organisation and storage. This variant consists of four Frame 35 modules, including two open modules and two modules with doors.