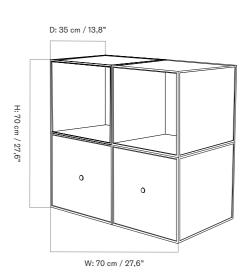

## **TECHNICAL SPECIFICATIONS**

PRODUCT TYPE Storage system

COLLI

ENVIRONMENT Indoor

DIMENSIONS H: 70 cm / 27,6" W: 70 cm / 27,6" D: 35 cm / 13,8"

PRODUCTION PROCESS

The frame is made from 6mm aluminum profiles that are mounted with zinc casted corners. Afterwards the frame is grinded to obtain a smooth finish before the frame is powder coated. The plates are made from a MDF core with a melamine or veneer surface. The handles are made from aluminum with powder coated black finish.