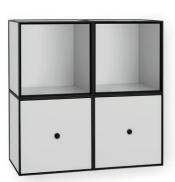

## PRODUCT OPTIONS

## FRAME FOUR STANDARD Designed by *Audo*

Frame Four Standard is a flexible storage solution consisting of a square module in a cubistic frame. The simple storage system is inspired by the Kubus candleholder by Mogens Lassen, based on strict mathematical formulas and designed with the greatest precision. The Frame collection is available in many variants for use in countless contexts. Combine the Frame modules to create a classic bookcase, a room divider or something else entirely. The possible combinations are endless. The Frame modules are available with or without doors, shelves and Drawers, making sure that you can design the perfect storage solution to match your needs for organisation and storage. This variant consists of four Frame 35 modules, including two open modules and two modules with doors.