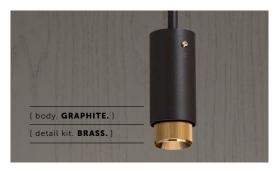

### [ info. FINISH & SKU NUMBERS. ]

[ body. FINISH. ] [sku.] NBB-17697 Graphite Stone NBB-21698 [ detail kit. FINISH. ] [sku.] Steel NBB-07689 Burnt Steel NBB-36796 NBB-05688 Brass Gun Metal NBB-35690