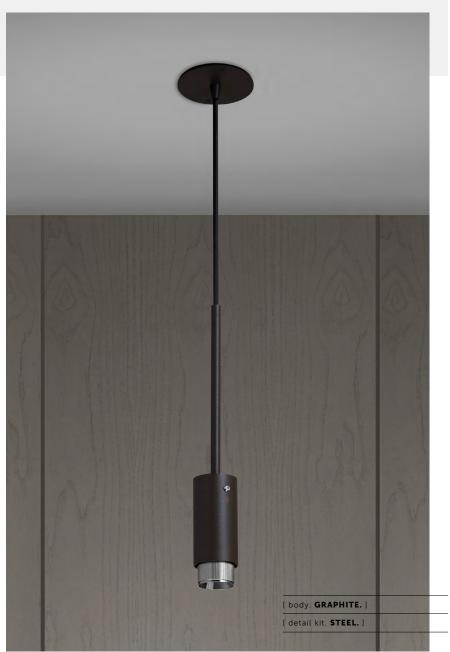

# EXHAUST / PENDANT / GRAPHITE / LINEAR

[ type. **PENDANT SPOTLIGHT.** ]

[knurl. LINEAR.]

[ detail. TORX SCREW. ]

[ region. UNITED STATES & CANADA. ]

A pendant spotlight with a powder coated metal body and solid metal detailing. The pendant features our signature linear-knurl baffle and machined torx screws, both made from solid metal. The baffle captures light and creates a delicate metallic glow, whilst a honeycomb filter emits a precise, non-glare, directional spotlight. This spotlight fits a GU10 bulb.

A pendant spotlight with a powder coated metal body and solid metal detailing. The pendant features our signature linear-knurl baffle and machined torx screws, both made from solid metal. The baffle captures light and creates a delicate metallic glow, whilst a honeycomb filter emits a precise, non-glare, directional spotlight. This spotlight fits a GU10 bulb.

### [ info. FINISH & SKU NUMBERS. ]

[ body. FINISH. ] [sku.] NBB-17697 Graphite Stone NBB-21698 [ detail kit. FINISH. ] [sku.] Steel NBB-07689 Burnt Steel NBB-36796 NBB-05688 Brass Gun Metal NBB-35690