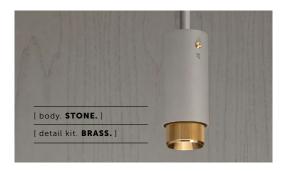

### [ info. FINISH & SKU NUMBERS. ]

[ body. FINISH. ] [sku.] NBB-17697 Graphite Stone NBB-21698 [ detail kit. FINISH. ] [sku.] Steel NBB-07689 Burnt Steel NBB-36796 NBB-05688 Brass Gun Metal NBB-35690