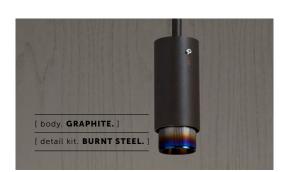

### [ info. FINISH & SKU NUMBERS. ]

[ body. FINISH. ] [sku.] NBB-17697 Graphite Stone NBB-21698 [ detail kit. FINISH. ] [sku.] Steel NBB-07689 Burnt Steel NBB-36796 NBB-05688 Brass Gun Metal NBB-35690