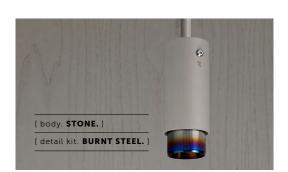

### [ info. FINISH & SKU NUMBERS. ]

[ body. FINISH. ] [sku.] NBB-17697 Graphite Stone NBB-21698 [ detail kit. FINISH. ] [sku.] Steel NBB-07689 Burnt Steel NBB-36796 NBB-05688 Brass Gun Metal NBB-35690