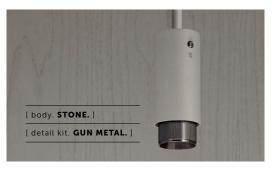

### [ info. FINISH & SKU NUMBERS. ]

[ body. FINISH. ] [sku.] NBB-17697 Graphite Stone NBB-21698 [ detail kit. FINISH. ] [sku.] Steel NBB-07689 Burnt Steel NBB-36796 NBB-05688 Brass Gun Metal NBB-35690