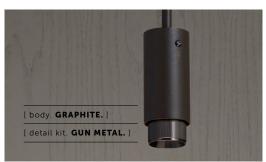

### [ info. FINISH & SKU NUMBERS. ]

[ body. FINISH. ] [sku.] NBB-17697 Graphite Stone NBB-21698 [ detail kit. FINISH. ] [sku.] Steel NBB-07689 Burnt Steel NBB-36796 NBB-05688 Brass Gun Metal NBB-35690