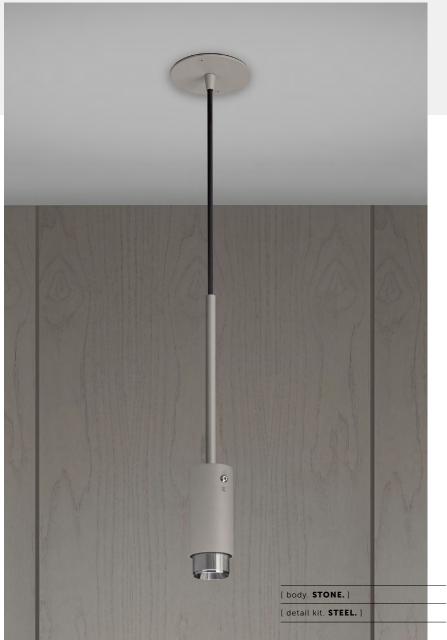

# EXHAUST / PENDANT / STONE / LINEAR

[ type. PENDANT SPOTLIGHT. ]

[knurl. LINEAR.]

[ detail. TORX SCREW. ]

[ region. UNITED STATES & CANADA. ]

 $[\ fyi.\ ^\star CEILING\ ROSE\ EXTENDER\ INCLUDED,\ FOR\ INSTALLATION\ TO\ EXPOSED\ CABLING.\ ]$ 

A pendant spotlight with a powder coated metal body and solid metal detailing. The pendant features our signature linear-knurl baffle and machined torx screws, both made from solid metal. The baffle captures light and creates a delicate metallic glow, whilst a honeycomb filter emits a precise, non-glare, directional spotlight. This spotlight fits a GU10 bulb.

### [ info. FINISH & SKU NUMBERS. ]

[ body. FINISH. ] [sku.] NBB-17697 Graphite Stone NBB-21698 [ detail kit. FINISH. ] [sku.] Steel NBB-07689 Burnt Steel NBB-36796 NBB-05688 Brass Gun Metal NBB-35690