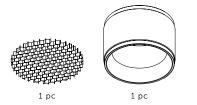

#### [ info. CARE INSTRUCTIONS. ]

[ info. ALSO INCLUDED. ]

1 x Honeycomb Filter

\* The following come in separate boxes:

1 x Baffle\*

2 x Torx Screws\*

**(b)** 

2 pcs