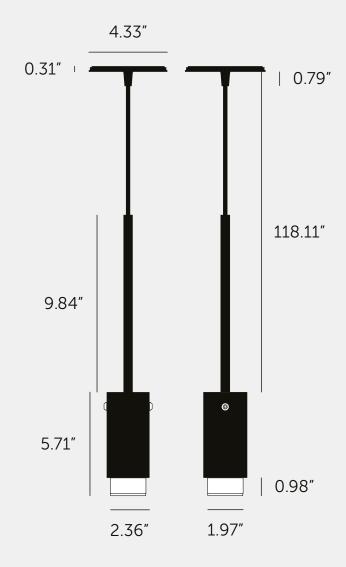

BUSTERANDPUNCH.COM/US [ end. ORDINARY. ]

[ type. **PENDANT SPOTLIGHT.** ]

[ info. MEASUREMENTS. ]

[ info. SPECIFICATIONS. ]

Pendant spotlight

GU10 / 110 - 120 VAC / Dry Locations

Max 1 x 9W LED GU10 bulb

### \*Bulb sold separately

CB certified / Class 1