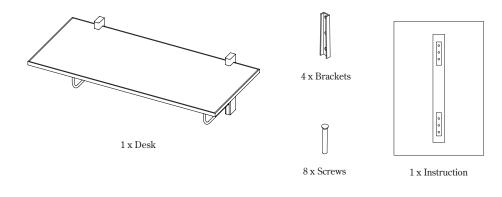

If the Corbel Shelf Small is mounted according to the assembly instruction, and the recommendations of screws and wall plugs, it can handle up to 5 kg.

#### Care and maintenance

Please see care instructions on www.audocph.com















1 x Instruction

2









1 x Driller

Attention!

Use screws and wall plugs that are suitable for the walls in your home. If you are uncertain as to which types of screws/wall plugs to use, you should ask your DIY store.

If the Corbel Shelf Long is mounted according to the assembly instruction, and the recommendations of screws and wall plugs, it can handle up to 20 kg.

## Care and maintenance

Please see care instructions on www.audocph.com



Use a pencil and our instruction paper to draw the holes for the brackets.





# Component Overview





# Attention!

Use screws and wall plugs that are suitable for the walls in your home. If you are uncertain as to which types of screws/wall plugs to use, you should ask your DIY store.

If the Corbel Desk is mounted according to the assembly instruction, and the recommendations of screws and wall plugs, it can handle up to 60 kg.

# Care and maintenance

Please see care instructions on www.audocph.com









audocph.com @audocph