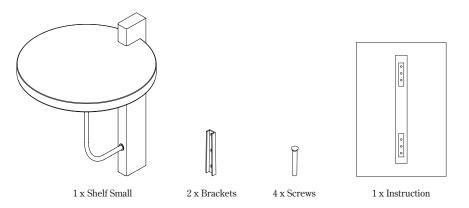

## Component Overview

#### Attention!

Use screws and wall plugs that are suitable for the walls in your home. If you are uncertain as to which types of screws/wall plugs to use, you should ask your DIY store.

If the Corbel Shelf Small is mounted according to the assembly instruction, and the recommendations of screws and wall plugs, it can handle up to 5 kg.