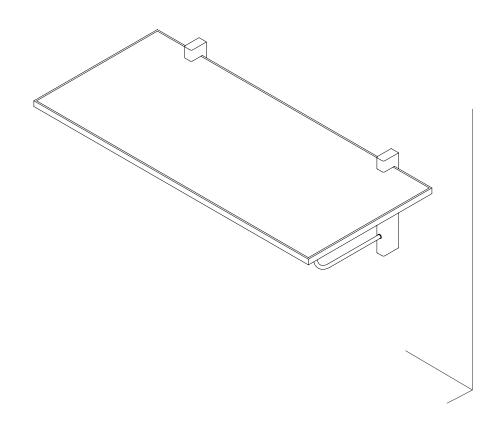

If the Corbel Shelf Long is mounted according to the assembly instruction, and the recommendations of screws and wall plugs, it can handle up to 20 kg.