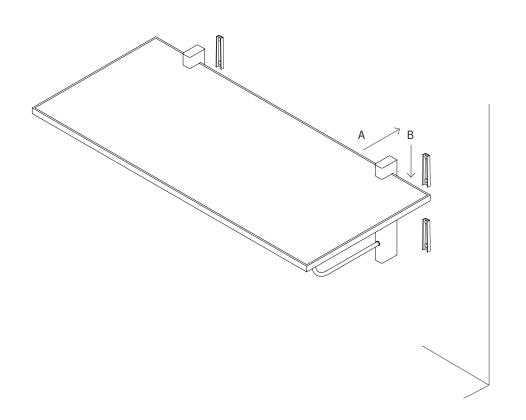

If the Corbel Shelf Long is mounted according to the assembly instruction, and the recommendations of screws and wall plugs, it can handle up to 20 kg.