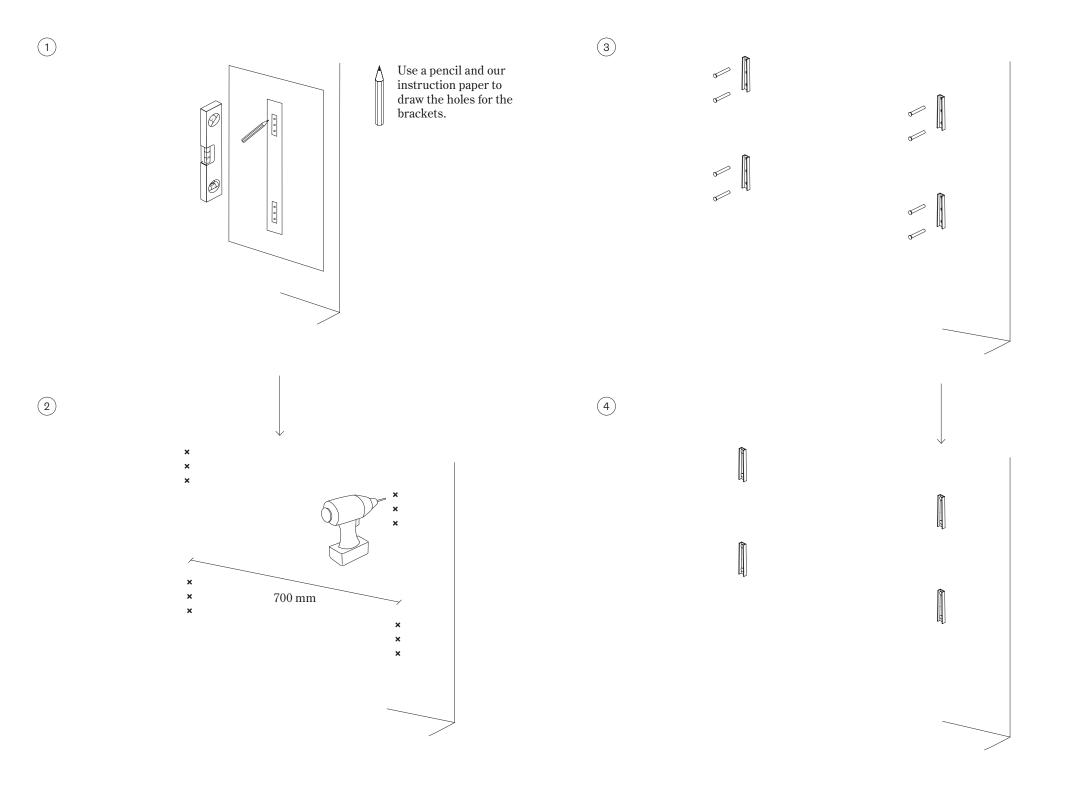

## Care and maintenance

Please see care instructions on www.audocph.com

Use a pencil and our instruction paper to draw the holes for the brackets.