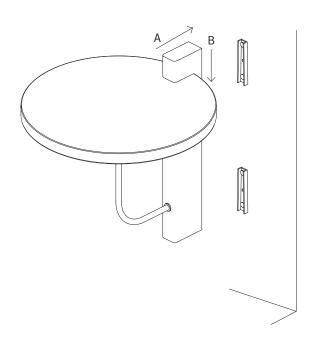

# Attention!

Use screws and wall plugs that are suitable for the walls in your home. If you are uncertain as to which types of screws/wall plugs to use, you should ask your DIY store.

If the Corbel Desk is mounted according to the assembly instruction, and the recommendations of screws and wall plugs, it can handle up to 60 kg.