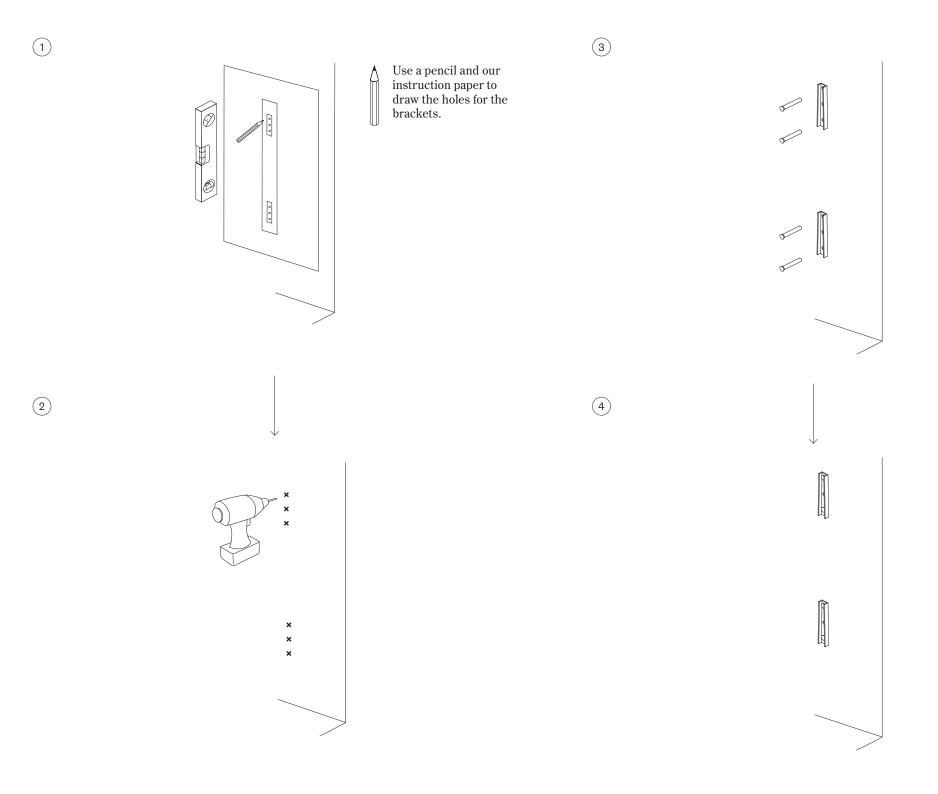

## Care and maintenance

Please see care instructions on www.audocph.com

Use a pencil and our instruction paper to draw the holes for the brackets.