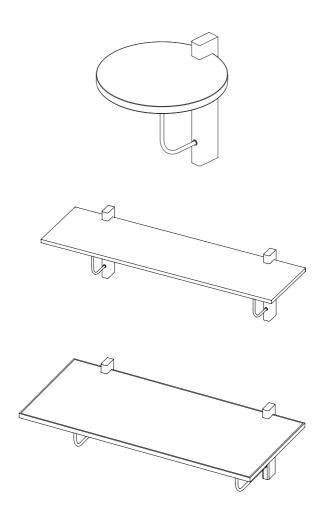

CORBEL COLLECTION
Designed by Krøyer-Sætter-Lassen

Congratulations on your CORBEL COLLECTION designed by *Krøyer-Sætter-Lassen*. We hope you will enjoy using this product and follow these instructions to ensure correct installation. These instructions are provided for your safety.

It is important that the instructions are read carefully and completely before assembling.

## Component Overview



#### T00LS



#### Attention!

Use screws and wall plugs that are suitable for the walls in your home. If you are uncertain as to which types of screws/wall plugs to use, you should ask your DIY store.

If the Corbel Shelf Small is mounted according to the assembly instruction, and the recommendations of screws and wall plugs, it can handle up to 5 kg.

#### Care and maintenance

Please see car