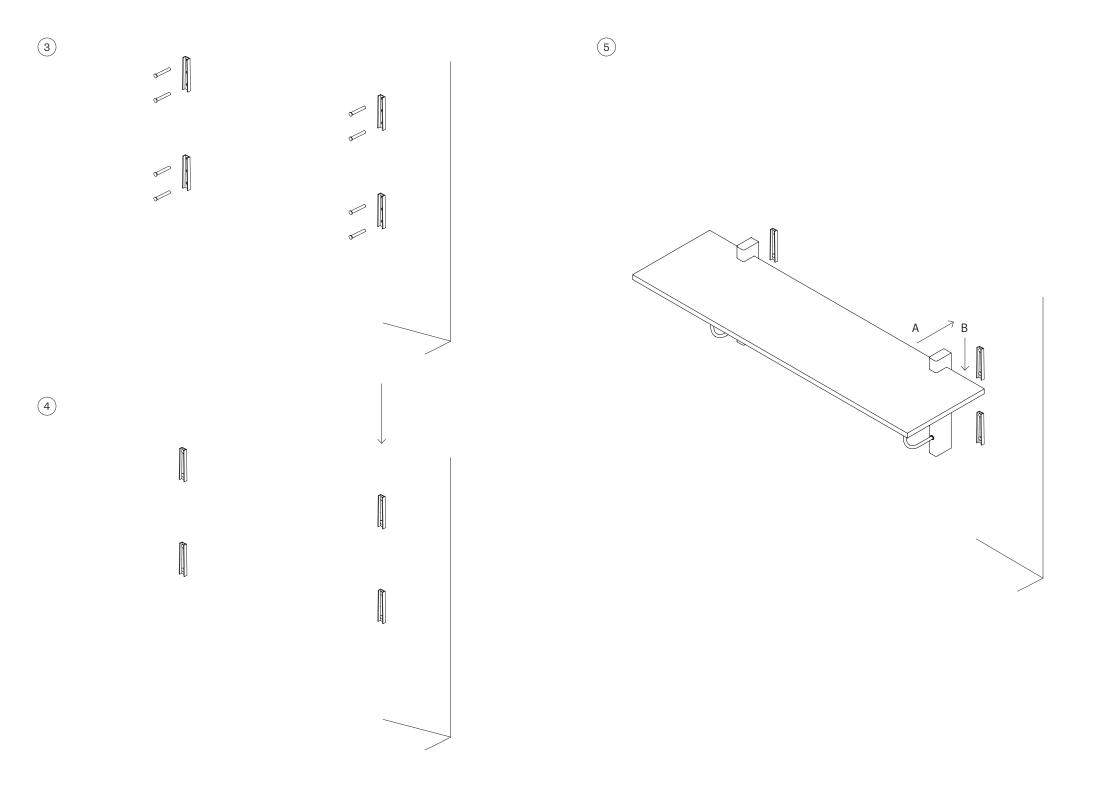

# Attention!

Use screws and wall plugs that are suitable for the walls in your home. If you are uncertain as to which types of screws/wall plugs to use, you should ask your DIY store.

If the Corbel Desk is mounted according to the assembly instruction, and the recommendations of screws and wall plugs, it can handle up to 60 kg.