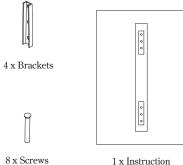

assen

Congratulations on your CORBEL COLLECTION designed by *Krøyer-Sætter-Lassen*. We hope you will enjoy using this product and follow these instructions to ensure correct installation. These instructions are provided for your safety.

It is important that the instructions are read carefully and completely before assembling.

## Component Overview



#### T00LS



#### Attention!

Use screws and wall plugs that are suitable for the walls in your home. If you are uncertain as to which types of screws/wall plugs to use, you should ask your DIY store.

If the Corbel Shelf Small is mounted according to the assembly instruction, and the recommendations of screws and wall plugs, it can handle up to 5 kg.

#### Care and maintenance

Please see care instructions on www.audocph.com















1 x Instruction

2









1 x Driller

Attention!

Use screws and wall plugs that are suitable for the walls in your home. If you are uncertain as to which types of screws/wall plugs to use, you should ask your DIY store.

If the Corbel Shelf Long is mounted according to the assembly instruction, and the recommendations of screws and wall plugs, it can handle up to 20 kg.

## Care and maintenance

Please see care instructions on www.audocph.com



Use a pencil and our instruction paper to draw the holes for the brackets.





# Component Overview





# Attention!

Use screws and wall plugs that are suitable for the walls in your home. If you are uncertain as to which types of screws/wall plugs to use, you should ask your DIY store.

If the Corbel Desk is mounted according to the assem