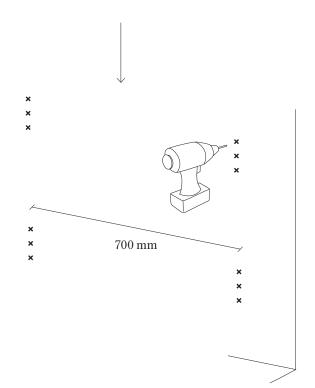

## Care and maintenance

Please see care instructions on www.audocph.com

Use a pencil and our instruction paper to draw the holes for the brackets.