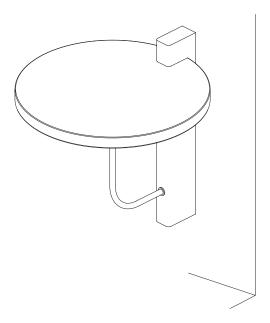

# Attention!

Use screws and wall plugs that are suitable for the walls in your home. If you are uncertain as to which types of screws/wall plugs to use, you should ask your DIY store.

If the Corbel Desk is mounted according to the assembly instruction, and the recommendations of screws and wall plugs, it can handle up to 60 kg.