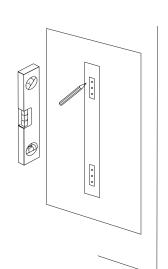

ome. If you are uncertain as to which types of screws/wall plugs to use, you should ask your DIY store.

If the Corbel Shelf Small is mounted according to the assembly instruction, and the recommendations of screws and wall plugs, it can handle up to 5 kg.

#### Care and maintenance

Please see care instructions on www.audocph.com















1 x Instruction

2









1 x Driller

Attention!

Use screws and wall plugs that are suitable for the walls in your home. If you are uncertain as to which types of screws/wall plugs to use, you should ask your DIY store.

If the Corbel Shelf Long is mounted according to the assembly instruction, and the recommendations of screws and wall plugs, it can handle up to 20 kg.

## Care and maintenance

Please see care instructions on www.audocph.com



Use a pencil and our instruction paper to draw the holes for the brackets.





# Component Overview





# Attention!

Use screws and wall plugs that are suitable for the walls in your home. If you are uncertain as to which types of screws/wall plugs to use, you should ask your DIY store.

If the Corbel Desk is mounted according to the assembly instruction, and the recommendations of screws and wall plugs, it can handle up to 60 kg.

# Care and maintenance

Please see care instructions on www.audocph.com









audocph.com @audocph