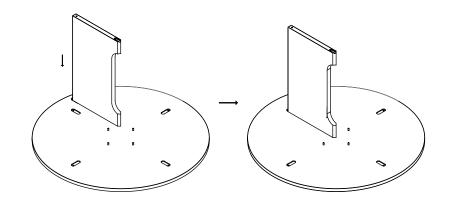

## **Component Overview** 4 x Mounting 1 x Base 1 x Table Top 4 x Leg Bracket Bracket M ٢ ٩ 1 x Allen 16 x $4 \mathrm{x}$ $4 \mathrm{x}$ 4 x Key M6x20 M6x12 Gliders Dowels

Congratulations with your ANDROGYNE DINING TABLE designed by *Danielle Siggerud*.