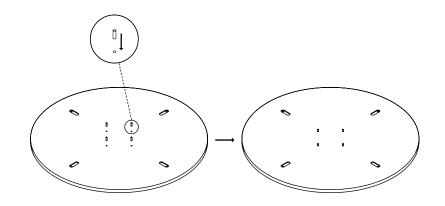

## **Component Overview** 4 x Mounting 1 x Base 1 x Table Top 4 x Leg Bracket Bracket M ٢ ٩ 1 x Allen 16 x $4 \mathrm{x}$ $4 \mathrm{x}$ 4 x Key M6x20 M6x12 Gliders Dowels

Congratulations with your ANDROGYNE DINING TABLE designed by *Danielle Siggerud*.