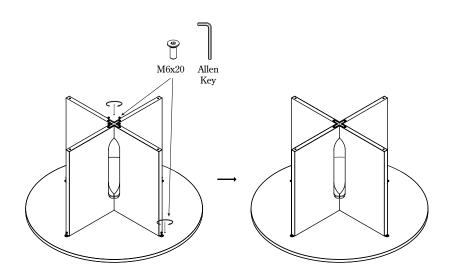

## **Component Overview** 4 x Mounting 1 x Base 1 x Table Top 4 x Leg Bracket Bracket M ٢ ٩ 1 x Allen 16 x $4 \mathrm{x}$ $4 \mathrm{x}$ 4 x Key M6x20 M6x12 Gliders Dowels

Congratulations with your ANDROGYNE DINING TABLE designed by *Danielle Siggerud*.