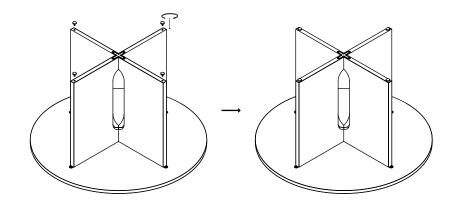

## **Component Overview** 4 x Mounting 1 x Base 1 x Table Top 4 x Leg Bracket Bracket M ٢ ٩ 1 x Allen 16 x $4 \mathrm{x}$ $4 \mathrm{x}$ 4 x Key M6x20 M6x12 Gliders Dowels

Congratulations with your ANDROGYNE DINING TABLE designed by *Danielle Siggerud*.