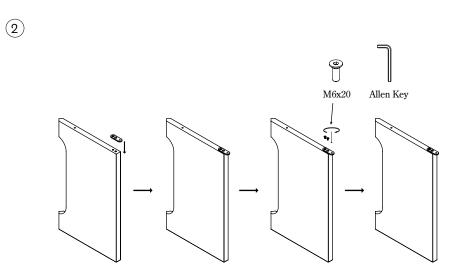

## **Component Overview** 4 x Mounting 1 x Base 1 x Table Top 4 x Leg Bracket Bracket M ٢ ٩ 1 x Allen 16 x $4 \mathrm{x}$ $4 \mathrm{x}$ 4 x Key M6x20 M6x12 Gliders Dowels

Congratulations with your ANDROGYNE DINING TABLE designed by *Danielle Siggerud*.