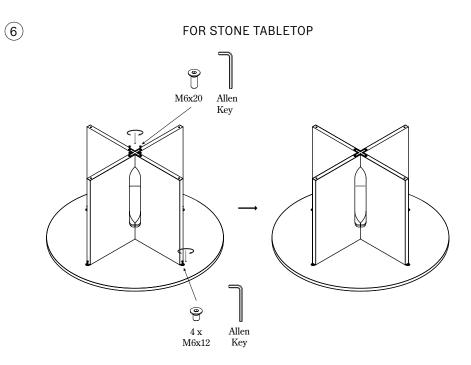

## **Component Overview** 4 x Mounting 1 x Base 1 x Table Top 4 x Leg Bracket Bracket M ٢ ٩ 1 x Allen 16 x $4 \mathrm{x}$ $4 \mathrm{x}$ 4 x Key M6x20 M6x12 Gliders Dowels

Congratulations with your ANDROGYNE DINING TABLE designed by *Danielle Siggerud*.