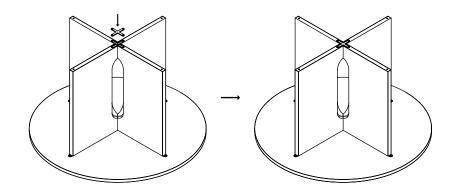

## **Component Overview** 4 x Mounting 1 x Base 1 x Table Top 4 x Leg Bracket Bracket M ٢ ٩ 1 x Allen 16 x $4 \mathrm{x}$ $4 \mathrm{x}$ 4 x Key M6x20 M6x12 Gliders Dowels

Congratulations with your ANDROGYNE DINING TABLE designed by *Danielle Siggerud*.