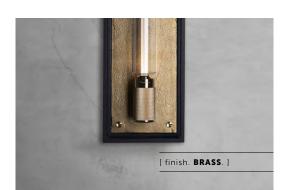

## CAGED WET / LARGE

[ process. PRECISION WELDING. ]

[ range. **LIGHTING.** ]

[born. LONDON.]

A luminaire made from a matt black metal and glass cage, complete with a cast metal back panel. It features a solid metal, cross knurled, lamp holder with our signature coin screws. IP44 rated and suitable for interior, exterior and bathroom use. Available in steel, brass and gun metal finishes.

## [ info. FINISH & SKU NUMBERS. ]

[ finish. ] [ ROW. ]

Steel RCA-552521
Brass RCA-052523
Gun Metal RCA-352522

[ info. CARE INSTRUCTIONS. ]

Clean regularly with a soft, dry cloth or duster. DO NOT use damp or wet cloth when wiping cast back plate. Use gloves while mounting the cast back plate. Use a damp cloth when cleaning glass. DO NOT use oily rags or greasy cloths when wiping the product surface.