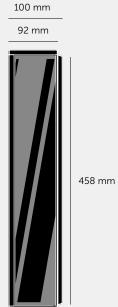

[ product.

## CAGED WET / LARGE

[ process. PRECISION WELDING. ]

[ range. **LIGHTING.** ]

[born. LONDON.]

A luminaire made from a matt black metal and glass cage, complete with a cast metal back panel. It features a solid metal, cross knurled, lamp holder with our signature coin screws. IP44 rated and suitable for interior, exterior and bathroom use. Available in steel, brass and gun metal finishes.







1

[ type. WALL LIGHTS. ]

[ info. MEASUREMENTS. ]



1 8 mm

180 mm







488 mm

## [ info. SPECIFICATIONS. ]

Wall light

Matt black metal and glass cage with cast metal back panel

E27 / 200-240V / IP44\*

\*Protected against water splashed from all directions, with limited ingress. In some cases, moisture may get into the cage but will evaporate after a short time through drainage holes.

[ info. INCLUDED. ]

1 x Caged Wet Large

## [ info. FINISH & SKU NUMBERS. ]

[ finish. ] [ ROW. ]

Steel RCA-552521
Brass RCA-052523
Gun Metal RCA-352522

[ info. CARE INSTRUCTIONS. ]

Clean regularly with a soft, dry cloth or duster. DO NOT use damp or wet cloth when wiping cast back plate. Use gloves while mounting the cast back plate. Use a damp cloth when cleaning glass. DO NOT use oily rags or greasy cloths when wiping the product surface.

## [ info. **RECOMMENDE