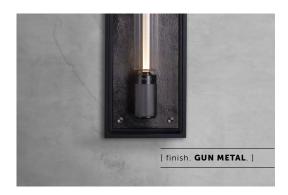

## CAGED WET / LARGE

[ process. PRECISION WELDING. ]

[ range. **LIGHTING.** ]

[born. LONDON.]

A luminaire made from a matt black metal and glass cage, complete with a cast metal back panel. It features a solid metal, cross knurled, lamp holder with our signature coin screws. IP44 rated and suitable for interior, exterior and bathroom use. Available in steel, brass and gun metal finishes.

## [ info. FINISH & SKU NUMBERS. ]

[ finish. ] [ ROW. ]

Steel RCA-552521
Brass RCA-052523
Gun Metal RCA-352522

[ info. CARE INSTRUCTIONS. ]

Clean regularly with a soft, dry cloth or duster. DO NOT use damp or wet cloth when wiping cast back plate. Use gloves while mounting the cast back plate. Use a damp cloth when cleaning glass. DO NOT use oily rags or greasy cloths when wiping the product surface.