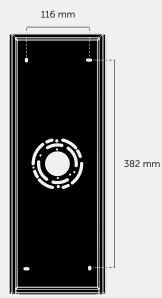

[ product.

## CAGED WET / LARGE

[ process. PRECISION WELDING. ]

[ range. **LIGHTING.** ]

[born. LONDON.]

A luminaire made from a matt black metal and glass cage, complete with a cast metal back panel. It features a solid metal, cross knurled, lamp holder with our signature coin screws. IP44 rated and suitable for interior, exterior and bathroom use. Available in steel, brass and gun metal finishes.







1

[ type. WALL LIGHTS. ]

[ info. MEASUREMENTS. ]



1 8 mm

180 mm







488 mm

## [ info. SPECIFICATIONS. ]

Wall light

Matt black metal and glass cage with cast metal back panel

E27 / 200-240V / IP44\*

\*Protected against water splashed from all directions, with limited ingress. In some cases, moisture may get into the cage but will evaporate after a short time through drainage holes.

[ info. INCLUDED. ]

1 x Caged Wet Large

## [ info. FINISH & SKU NUMBERS. ]

[ finish. ] [ ROW. ]

Steel RCA-552521
Brass RCA-052523
Gun Metal RCA-352522

[ info. CARE INSTRUCTIONS. ]

Clean regularly with a soft, dry cloth or duster. DO NOT use damp or wet cloth when wiping cast back plate. Use gloves while mounting the cast back plate. Use a damp cloth when cleaning glass. DO NOT use oily rags or greasy cloths when wiping the product surface.

## [ info. **RECOMMENDED.