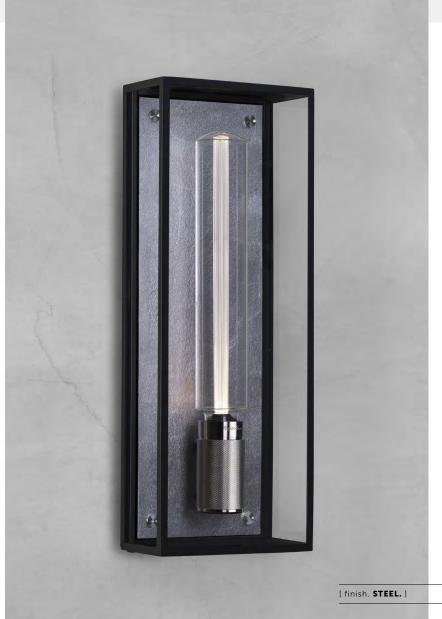

## CAGED WET / LARGE

[ process. PRECISION WELDING. ]

[ range. **LIGHTING.** ]

[born. LONDON.]

A luminaire made from a matt black metal and glass cage, complete with a cast metal back panel. It features a solid metal, cross knurled, lamp holder with our signature coin screws. IP44 rated and suitable for interior, exterior and bathroom use. Available in steel, brass and gun metal finishes.

## [ info. FINISH & SKU NUMBERS. ]

[ finish. ] [ ROW. ]

Steel RCA-552521
Brass RCA-052523
Gun Metal RCA-352522

[ info. CARE INSTRUCTIONS. ]

Clean regularly with a soft, dry cloth or duster. DO NOT use damp or wet cloth when wiping cast back plate. Use gloves while mounting the cast back plate. Use a damp cloth when cleaning glass. DO NOT use oily rags or greasy cloths when wiping the product surface.