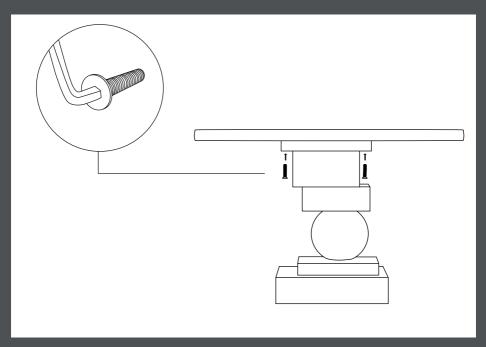

3. Once aligned, insert and align the four screws to secure the installation.

4. If the tabletop doesn't fit properly, adjust the orientation of the base or tabletop until it lines up with the screw openings intended for installation.