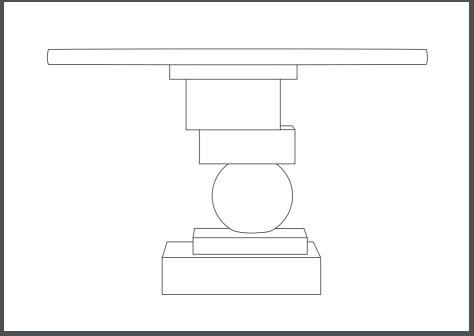

## **ARTIST DINING TABLE**

Rising from the floor like an art sculpture, Artist is all about balancing geometric shapes to create a significant and vocal point in the room. Artist Dining Table goes perfectly together with the Brutus Dining chairs to create a brutalist and architectural look. Made from cast fiber concrete, the Artist Dining Table has a tactile stone-looking surface with small holes and color variations. Due to the product is cast and afterwards hand painted, each product is unique. Artist Dining Table comes in two pieces - table top and base, easily assembled with four screws hidden underneath the tabletop. Designed by Kristian Sofus Hansen & Tommy Hyldahl.