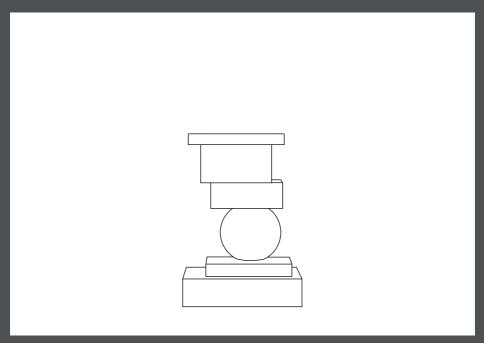

## **ARTIST DINING TABLE**

Rising from the floor like an art sculpture, Artist is all about balancing geometric shapes to create a significant and vocal point in the room. Artist Dining Table goes perfectly together with the Brutus Dining chairs to create a brutalist and architectural look. Made from cast fiber concrete, the Artist Dining Table has a tactile stone-looking surface with small holes and color variations. Due to the product is cast and afterwards hand painted, each product is unique. Artist Dining Table comes in two pieces - table top and base, easily assembled with four screws hidden underneath the tabletop. Designed by Kristian Sofus Hansen & Tommy Hyldahl.

Dimensions: L120 / W120 / H78 CM

Weight capacity: 200 Kgs

Country of origin: CN Product weight: Tabletop: 26,5 Kgs Base: 44,5 Kgs

Packaging: Dimensions:

Tabletop: L129 / W129 / H14 CM Base: L84 / W43 / H64 CM Total weight incl. product: Tabletop: 28,5 Kgs Base: 46,5 Kgs