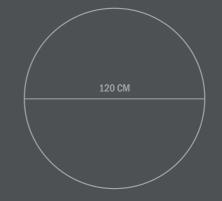

Dimensions: L120 / W120 / H78 CM

Weight capacity: 200 Kgs

Country of origin: CN Product weight: Tabletop: 26,5 Kgs Base: 44,5 Kgs

Packaging: Dimensions:

Tabletop: L129 / W129 / H14 CM Base: L84 / W43 / H64 CM Total weight incl. product: Tabletop: 28,5 Kgs Base: 46,5 Kgs