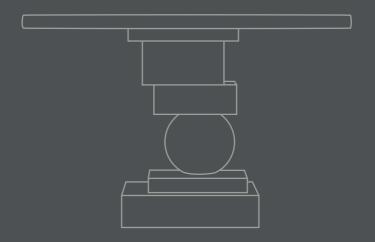

## **ARTIST DINING TABLE**

Rising from the floor like an art sculpture, Artist is all about balancing geometric shapes to create a significant and vocal point in the room. Artist Dining Table goes perfectly together with the Brutus Dining chairs to create a brutalist and architectural look. Made from cast fiber concrete, the Artist Dining Table has a tactile stone-looking surface with small holes and color variations. Due to the product is cast and afterwards hand painted, each product is unique. Artist Dining Table comes in two pieces - table top and base, easily assembled with four screws hidden underneath the tabletop. Designed by Kristian Sofus Hansen & Tommy Hyldahl.

Dimensions: L120 / W120 / H78 CM

Weight capacity: 200 Kgs

Country of origin: CN Product weight: Tabletop: 26,5 Kgs Base: 44,5 Kgs

Packaging: Dimensions:

Tabletop: L129 / W129 / H14 CM Base: L84 / W43 / H64 CM Total weight incl. product: Tabletop: 28,5 Kgs Base: 46,5 Kgs