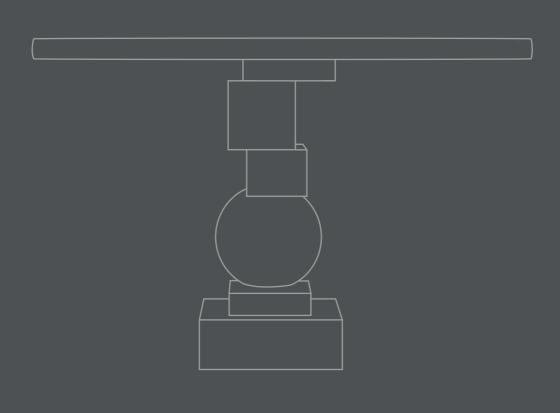

## **ARTIST DINING TABLE**

Rising from the floor like an art sculpture, Artist is all about balancing geometric shapes to create a significant and vocal point in the room. Artist Dining Table goes perfectly together with the Brutus Dining chairs to create a brutalist and architectural look. Made from cast fiber concrete, the Artist Dining Table has a tactile stone-looking surface with small holes and color variations. Due to the product is cast and afterwards hand painted, each product is unique. Artist Dining Table comes in two pieces - table top and base, easily assembled with four screws hidden underneath the tabletop. Designed by Kristian Sofus Hansen & Tommy Hyldahl.

Dimensions: L120 / W120 / H78 CM

Weight capacity: 200 Kgs

Country of origin: CN Product weight: Tabletop: 26,5 Kgs Base: 44,5 Kgs

Packaging: Dimensions:

Tabletop: L129 / W129 / H14 CM Base: L84 / W43 / H64 CM Total weight incl. product: Tabletop: 28,5 Kgs Base: 46,5 Kgs