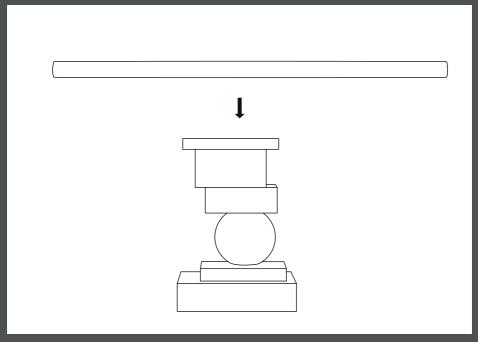

### TO ASSEMBLE:

1. Place the table base on the ground.

2. You will need 3-4 people to assist with positioning the tabletop onto the table base. Ensure that the groove on the tabletop aligns with the table base.