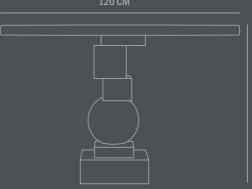

Dimensions: L120 / W120 / H78 CM

Weight capacity: 200 Kgs

Country of origin: CN Product weight: Tabletop: 26,5 Kgs Base: 44,5 Kgs

Packaging: Dimensions:

Tabletop: L129 / W129 / H14 CM Base: L84 / W43 / H64 CM Total weight incl. product: Tabletop: 28,5 Kgs Base: 46,5 Kgs

Number of parcels: 2
Material: Brown cardboard

78 CM