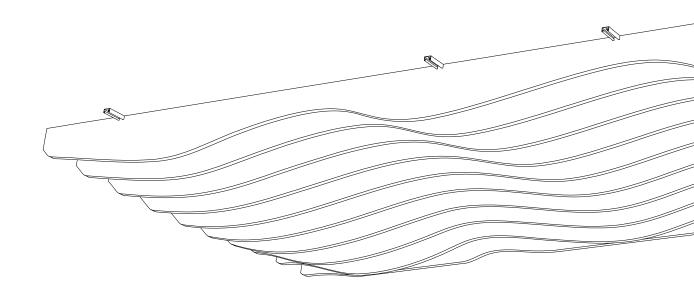

## Wave Morph Bespoke Ceiling Baffle

## **Wave Morph Bespoke**

## Ceiling Baffle

The Baffle Bespoke Design system is customised and therefore may vary from the information in this document. The baffles can be endlessly attached to each other by using the dovetail joints. The prefabricated cut-outs also enable uncomplicated installation, as the baffles can