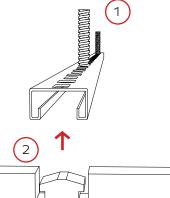

1

Mount the rails according to industry standards, e.g. using threaded rods.

2

Insert the baffle element into the rails. If applicable, the baffle elements are numbered, if this is the case, follow this order.