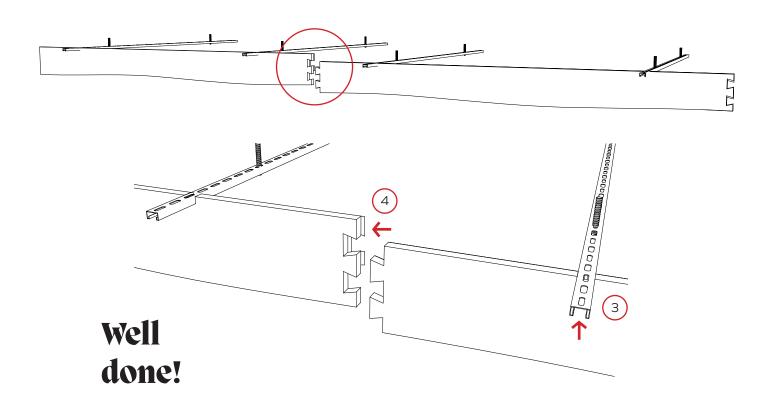

3

Insert another baffle element into the rails.

## 4

Connect the two baffle elements using the dovetail cuts. Continue with the remaining elements in the same manner.