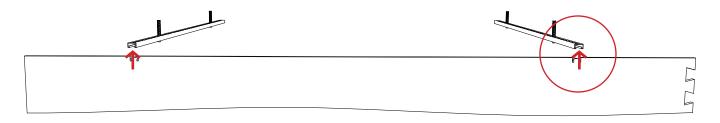

1

Mount the rails according to industry standards, e.g. using threaded rods.

2

Insert the baffle element into the rails. If applicable, the baffle elements are numbered, if this is the case, follow this order.

3

Insert another baffle element into the rails.