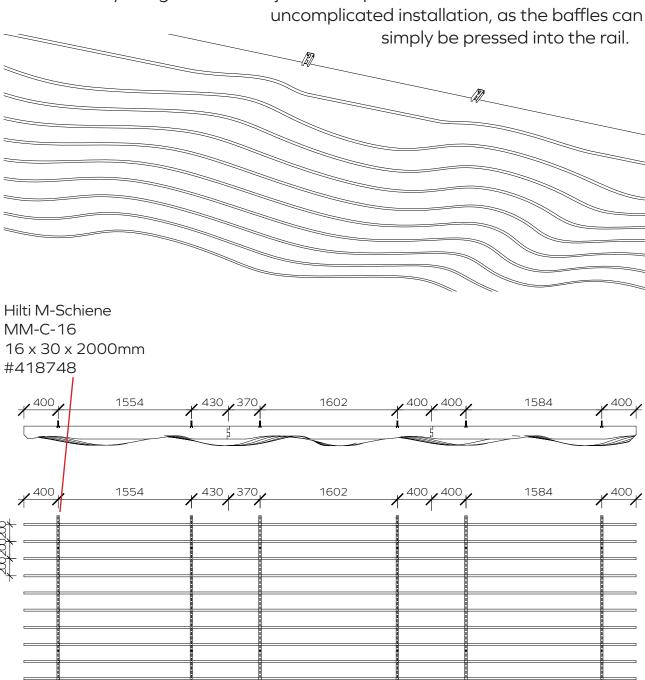

## Ceiling Baffle

The Baffle Bespoke Design system is customised and therefore may vary from the information in this document. The baffles can be endlessly attached to each other by using the dovetail joints. The prefabricated cut-outs also enable uncomplicated installation, as the baffles can

1

Mount the rails according to industry standards, e.g. using threaded rods.

2

Insert the baffle element into the rails. If applicable, the baffle elements are numbered, if this is the case, follow this order.