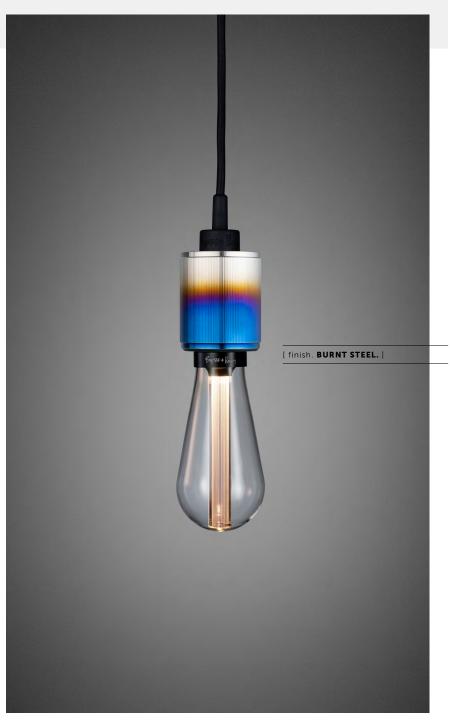

## HEAVY METAL / LINEAR

[ type. PENDANT. ]

[ knurl. LINEAR. ]

[ material. **SOLID METAL.**]

A light pendant made from solid metal and featuring our signature, diamond-cut, LINEAR-KNURL pattern. This light has an E27 bulb socket and comes with matt black rubber cord and a matt black metal ceiling rose. The light looks best when teamed up with one of our BUSTER BULBS, sold separately. The pendant is available in BURNT STEEL, GUN METAL and STEEL.

220-240V~

IP20

40W MAX

Bulbs sold separately

[ info. FINISH & SKU NUMBERS. ]

[finish.] [sku.]

■ Burnt Steel
■ Gun Metal
■ Steel
RHM-361601
RHM-351602
RHM-072908

[ info. CARE INSTRUCTIONS. ]