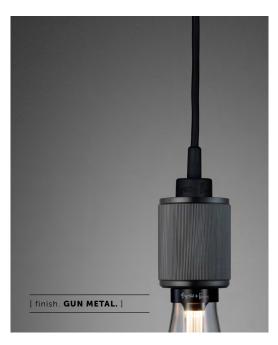

## HEAVY METAL / LINEAR

[ type. PENDANT. ]

[ knurl. LINEAR. ]

[ material. **SOLID METAL.**]

A light pendant made from solid metal and featuring our signature, diamond-cut, LINEAR-KNURL pattern. This light has an E27 bulb socket and comes with matt black rubber cord and a matt black metal ceiling rose. The light looks best when teamed up with one of our BUSTER BULBS, sold separately. The pendant is available in BURNT STEEL, GUN METAL and STEEL.

220-240V~

IP20

40W MAX

Bulbs sold separately

[ info. FINISH & SKU NUMBERS. ]

[finish.] [sku.]

■ Burnt Steel
■ Gun Metal
■ Steel
RHM-361601
RHM-351602
RHM-072908

[ info. CARE INSTRUCTIONS. ]