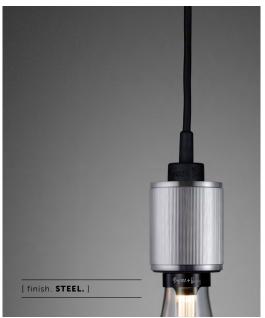

## HEAVY METAL / LINEAR

[ type. PENDANT. ]

[ knurl. LINEAR. ]

[ material. **SOLID METAL.**]

A light pendant made from solid metal and featuring our signature, diamond-cut, LINEAR-KNURL pattern. This light has an E27 bulb socket and comes with matt black rubber cord and a matt black metal ceiling rose. The light looks best when teamed up with one of our BUSTER BULBS, sold separately. The pendant is available in BURNT STEEL, GUN METAL and STEEL.

220-240V~

IP20

40W MAX

Bulbs sold separately

[ info. FINISH & SKU NUMBERS. ]

[finish.] [sku.]

■ Burnt Steel
■ Gun Metal
■ Steel
RHM-361601
RHM-351602
RHM-072908

[ info. CARE INSTRUCTIONS. ]