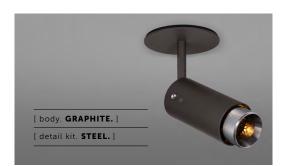

#### [ info. FINISH & SKU NUMBERS.]

[ body. FINISH. ] [ sku. ] Graphite NBB-17693 Stone NBB-21694 [ detail kit. FINISH. ] [sku.] Steel UEDK-073523 UEDK-053522 Brass Smoked Bronze UEDK-453524 Black UEDK-023534