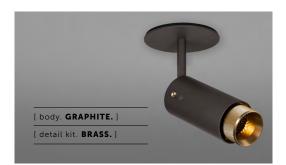

#### [ info. FINISH & SKU NUMBERS.]

[ body. FINISH. ] [ sku. ] Graphite NBB-17693 Stone NBB-21694 [ detail kit. FINISH. ] [sku.] Steel UEDK-073523 UEDK-053522 Brass Smoked Bronze UEDK-453524 Black UEDK-023534