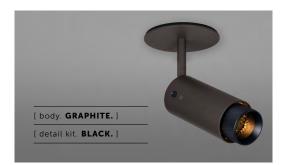

#### [ info. FINISH & SKU NUMBERS.]

[ body. FINISH. ] [ sku. ] Graphite NBB-17693 Stone NBB-21694 [ detail kit. FINISH. ] [sku.] Steel UEDK-073523 UEDK-053522 Brass Smoked Bronze UEDK-453524 Black UEDK-023534