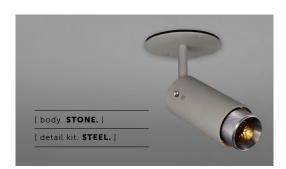

#### [ info. FINISH & SKU NUMBERS.]

[ body. FINISH. ] [ sku. ] Graphite NBB-17693 Stone NBB-21694 [ detail kit. FINISH. ] [sku.] Steel UEDK-073523 UEDK-053522 Brass Smoked Bronze UEDK-453524 Black UEDK-023534