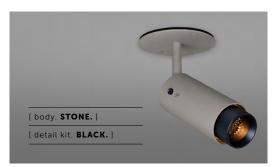

#### [ info. FINISH & SKU NUMBERS.]

[ body. FINISH. ] [ sku. ] Graphite NBB-17693 Stone NBB-21694 [ detail kit. FINISH. ] [sku.] Steel UEDK-073523 UEDK-053522 Brass Smoked Bronze UEDK-453524 Black UEDK-023534