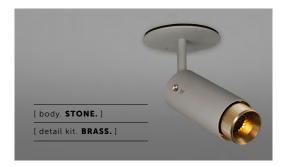

#### [ info. FINISH & SKU NUMBERS.]

[ body. FINISH. ] [ sku. ] Graphite NBB-17693 Stone NBB-21694 [ detail kit. FINISH. ] [sku.] Steel UEDK-073523 UEDK-053522 Brass Smoked Bronze UEDK-453524 Black UEDK-023534