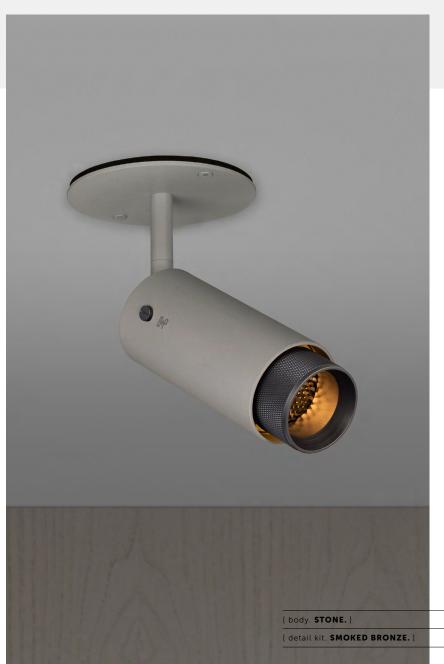

# EXHAUST / SPOT / STONE / CROSS

[ type. ADJUSTABLE SPOTLIGHT. ]

[ knurl. CROSS. ]

[ detail. COIN SCREW. ]

[ region. UNITED STATES & CANADA. ]

An adjustable spotlight with a powder coated metal body and solid metal detailing. The spotlight features our signature cross-knurl baffle and machined coin screws, both made from solid metal. The baffle captures light and creates a delicate metallic glow, whilst a honeycomb filter emits a precise, non-glare, directional spotlight. This spotlight fits a GU10 bulb.

#### [ info. FINISH & SKU NUMBERS.]

[ body. FINISH. ] [ sku. ] Graphite NBB-17693 Stone NBB-21694 [ detail kit. FINISH. ] [sku.] Steel UEDK-073523 UEDK-053522 Brass Smoked Bronze UEDK-453524 Black UEDK-023534