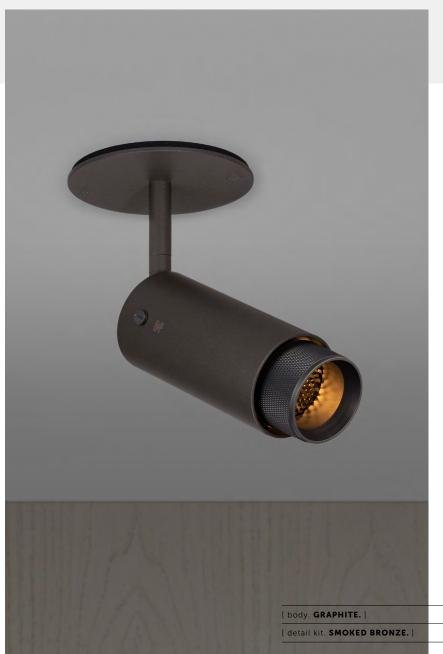

#### [ info. FINISH & SKU NUMBERS.]

[ body. FINISH. ] [ sku. ] Graphite NBB-17693 Stone NBB-21694 [ detail kit. FINISH. ] [sku.] Steel UEDK-073523 UEDK-053522 Brass Smoked Bronze UEDK-453524 Black UEDK-023534