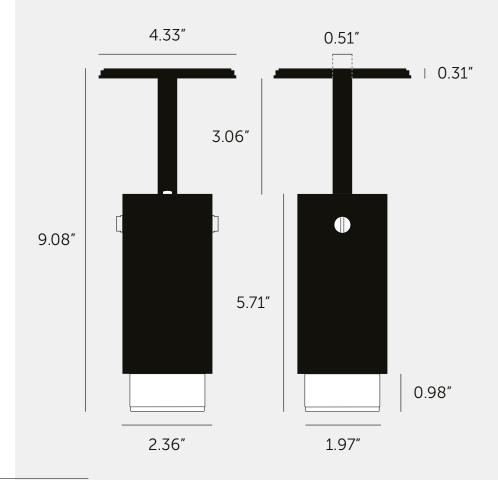

BUSTERANDPUNCH.COM/US [ end. ORDINARY. ]

[ type. ADJUSTABLE SPOTLIGHT. ]

[ info. MEASUREMENTS. ]

[ info. **SPECIFICATIONS.**]

Adjustable spotlight

GU10 / 110-120VAC / Dry locations

Max 1 x 9W LED GU10 bulb