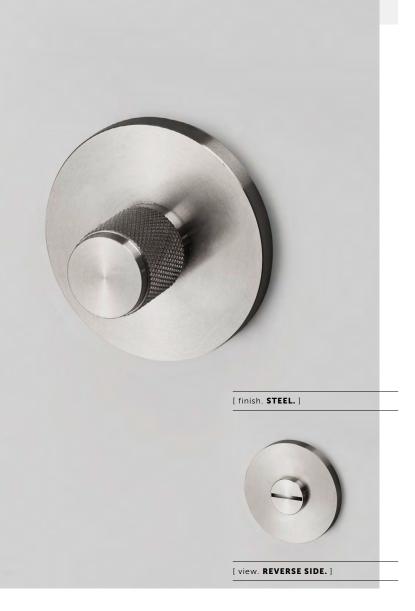

An indoor thumbturn lock made from solid metal. A solid knob with diamond-cut knurled detailing, ensuring pleasure with every touch. Works great on internal bathroom  $\boldsymbol{\vartheta}$  toilet doors and can be teamed up with our matching door lever handles. Available in four metal finishes: steel, brass, smoked bronze and black.

## [ info. SPECIFICATIONS. ]

A thumbturn lock, with an architectural 4 mm thick rose. Designed for installation onto locksets or deadbolt latches with 30 mm, 41.5 mm or 38 mm centre-distances. Compatible

## [ info. FINISH & SKU NUMBERS. ]

| [finish.]     | [ Germany, Austria, Switzerland +<br>Luxembourg. ] |
|---------------|----------------------------------------------------|
| 🌑 Steel       | GDT-072993                                         |
| 🌑 Brass       | GDT-052991                                         |
| Smoked Bronze | GDT-092992                                         |
| Black         | GDT-022990                                         |
|               |                                                    |