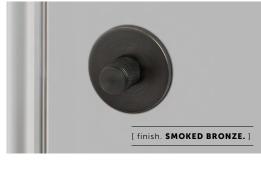

An indoor thumbturn lock made from solid metal. A solid knob with diamond-cut knurled detailing, ensuring pleasure with every touch. Works great on internal bathroom  $\boldsymbol{\vartheta}$  toilet doors and can be teamed up with our matching door lever handles. Available in four metal finishes: steel, brass, smoked bronze and black.

## [ info. FINISH & SKU NUMBERS. ]

| [finish.]     | [ Germany, Austria, Switzerland +<br>Luxembourg. ] |
|---------------|----------------------------------------------------|
| 🌑 Steel       | GDT-072993                                         |
| 🌑 Brass       | GDT-052991                                         |
| Smoked Bronze | GDT-092992                                         |
| Black         | GDT-022990                                         |
|               |                                                    |