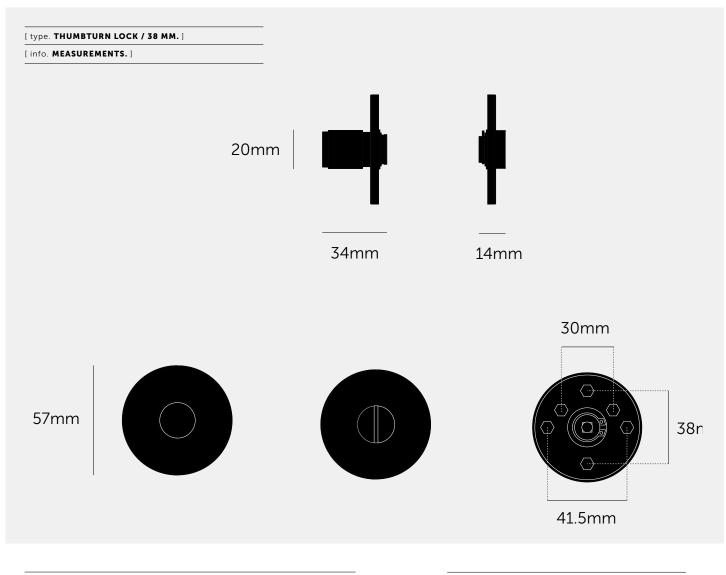

## [ info. SPECIFICATIONS. ]

A thumbturn lock, with an architectural 4 mm thick rose. Designed for installation onto locksets or deadbolt latches with 30 mm, 41.5 mm or 38 mm centre-distances. Compatible

with either tubular deadbolt latches or mortise locks.

Fits doors of minimum thickness: 36 mm (with supplied fixings\*).

\* For thicker doors, longer through bolts and a longer spindle will need to be sourced.