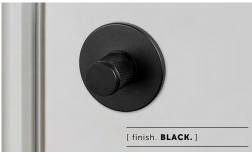

An indoor thumbturn lock made from solid metal. A solid knob with diamond-cut knurled detailing, ensuring pleasure with every touch. Works great on internal bathroom  $\boldsymbol{\vartheta}$  toilet doors and can be teamed up with our matching door lever handles. Available in four metal finishes: steel, brass, smoked bronze and black.

## [ info. FINISH & SKU NUMBERS. ]

| [finish.]     | [ Germany, Austria, Switzerland +<br>Luxembourg. ] |
|---------------|----------------------------------------------------|
| 🌑 Steel       | GDT-072993                                         |
| 🌑 Brass       | GDT-052991                                         |
| Smoked Bronze | GDT-092992                                         |
| Black         | GDT-022990                                         |
|               |                                                    |