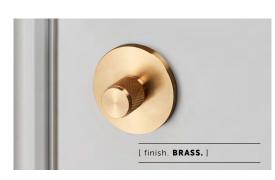

An indoor thumbturn lock made from solid metal. A solid knob with diamond-cut knurled detailing, ensuring pleasure with every touch. Works great on internal bathroom  $\boldsymbol{\vartheta}$  toilet doors and can be teamed up with our matching door lever handles. Available in four metal finishes: steel, brass, smoked bronze and black.

## [ info. FINISH & SKU NUMBERS. ]

| [finish.]     | [ Germany, Austria, Switzerland +<br>Luxembourg. ] |
|---------------|----------------------------------------------------|
| 🌑 Steel       | GDT-072993                                         |
| 🌑 Brass       | GDT-052991                                         |
| Smoked Bronze | GDT-092992                                         |
| Black         | GDT-022990                                         |
|               |                                                    |