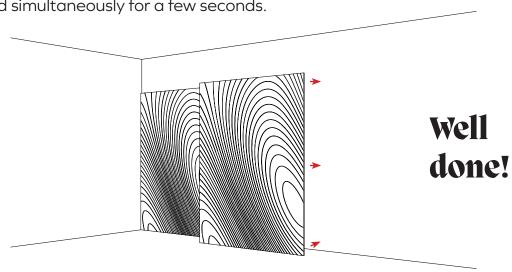

# 2

After alignment of the wall element, the entire surface must be pressed simultaneously for a few seconds.