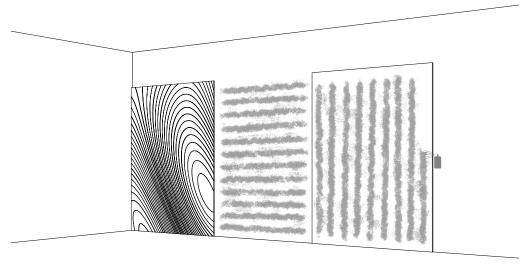

## 1

For mounting the wall panels, we recommend our spray contact glue. For this purpose, the glue is applied crosswise at a distance of approx. 200mm, for example on the wall vertically and directly on the panel horizontally. A slightly visible film of adhesive is sufficient.

### Note

Please treat the surface with a primer before mounting.