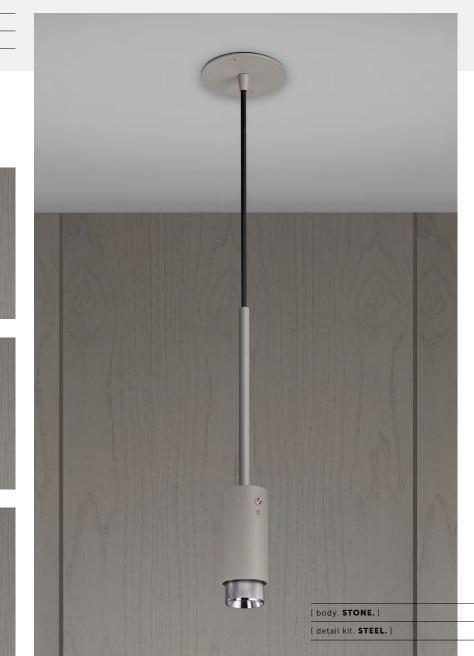

# EXHAUST / PENDANT / STONE / CROSS

| [ type. PENDANT SPOTLIGHT. ]        |
|-------------------------------------|
| [ knurl. CROSS. ]                   |
| [ detail. COIN SCREW.]              |
| [ region. UNITED STATES & CANADA. ] |

A pendant spotlight with a powder coated metal body and solid metal detailing. The pendant features our signature cross-knurl baffle and machined coin screws, both made from solid metal. The baffle captures light and creates a delicate metallic glow, whilst a honeycomb filter emits a precise, non-glare, directional spotlight. This spotlight fits a GU10 bulb.

## \*Bulb sold separately

cULus certified / Class 1

| [ info. FINISH & SKU NUMBERS. ] |             |
|---------------------------------|-------------|
| [body. FINISH.]                 | [sku.]      |
| Graphite                        | NBB-17697   |
| Stone                           | NBB-21698   |
| [ detail kit. FINISH. ]         | [sku.]      |
| Steel                           | UEDK-073523 |
| 🌑 Brass                         | UEDK-053522 |
| Smoked Bronze                   | UEDK-453524 |
| Black                           | UEDK-023534 |
|                                 |             |