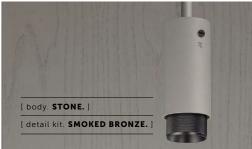

# EXHAUST / PENDANT / STONE / CROSS

| [ type. PENDANT SPOTLIGHT. ]        |
|-------------------------------------|
| [ knurl. CROSS. ]                   |
| [ detail. COIN SCREW.]              |
| [ region. UNITED STATES & CANADA. ] |

A pendant spotlight with a powder coated metal body and solid metal detailing. The pendant features our signature cross-knurl baffle and machined coin screws, both made from solid metal. The baffle captures light and creates a delicate metallic glow, whilst a honeycomb filter emits a precise, non-glare, directional spotlight. This spotlight fits a GU10 bulb.

## \*Bulb sold separately

cULus certified / Class 1

| [ info. FINISH & SKU NUMBERS. ] |             |
|---------------------------------|-------------|
| [body. FINISH.]                 | [sku.]      |
| Graphite                        | NBB-17697   |
| Stone                           | NBB-21698   |
| [ detail kit. FINISH. ]         | [sku.]      |
| Steel                           | UEDK-073523 |
| 🌑 Brass                         | UEDK-053522 |
| Smoked Bronze                   | UEDK-453524 |
| Black                           | UEDK-023534 |
|                                 |             |