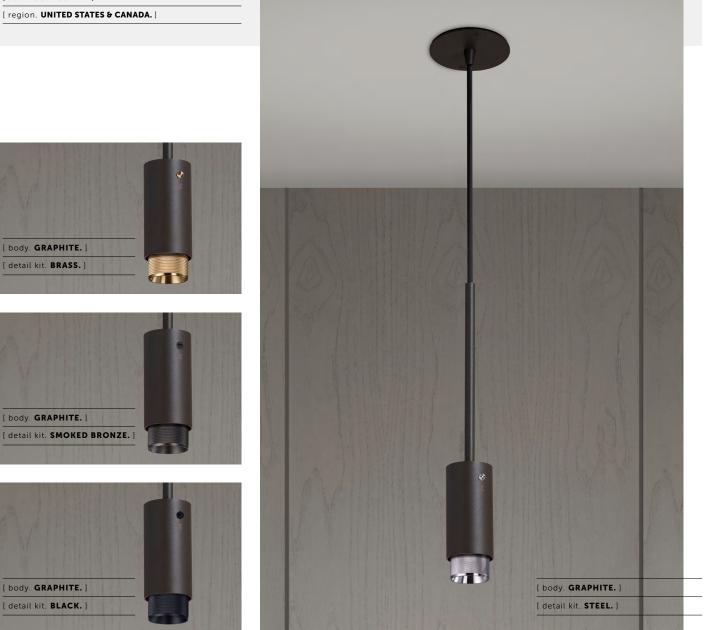

# [ product. EXHAUST / PENDANT / GRAPHITE / CROSS

- [ type. PENDANT SPOTLIGHT. ]
- [ knurl. CROSS. ]
- [ detail. COIN SCREW. ]

[ region. UNITED STATES & CANADA. ]

A pendant spotlight with a powder coated metal body and solid metal detailing. The pendant features our signature cross-knurl baffle and machined coin screws, both made from solid metal. The baffle captures light and creates a delicate metallic glow, whilst a honeycomb filter emits a precise, non-glare, directional spotlight. This spotlight fits a GU10 bulb.

## \*Bulb sold separately

cULus certified / Class 1

| [ info. FINISH & SKU NUMBERS. ] |             |
|---------------------------------|-------------|
| [body. FINISH.]                 | [sku.]      |
| Graphite                        | NBB-17697   |
| Stone                           | NBB-21698   |
| [ detail kit. FINISH. ]         | [sku.]      |
| Steel                           | UEDK-073523 |
| 🌑 Brass                         | UEDK-053522 |
| Smoked Bronze                   | UEDK-453524 |
| Black                           | UEDK-023534 |
|                                 |             |