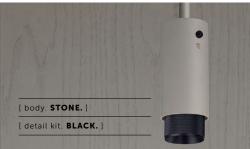

# EXHAUST / PENDANT / STONE / CROSS

| [ type. PENDANT SPOTLIGHT. ]        |
|-------------------------------------|
| [ knurl. CROSS. ]                   |
| [ detail. COIN SCREW.]              |
| [ region. UNITED STATES & CANADA. ] |

A pendant spotlight with a powder coated metal body and solid metal detailing. The pendant features our signature cross-knurl baffle and machined coin screws, both made from solid metal. The baffle captures light and creates a delicate metallic glow, whilst a honeycomb filter emits a precise, non-glare, directional spotlight. This spotlight fits a GU10 bulb.

## \*Bulb sold separately

cULus certified / Class 1

| [ info. FINISH & SKU NUMBERS. ] |             |
|---------------------------------|-------------|
| [body. FINISH.]                 | [sku.]      |
| Graphite                        | NBB-17697   |
| Stone                           | NBB-21698   |
| [ detail kit. FINISH. ]         | [sku.]      |
| Steel                           | UEDK-073523 |
| 🌑 Brass                         | UEDK-053522 |
| Smoked Bronze                   | UEDK-453524 |
| Black                           | UEDK-023534 |
|                                 |             |