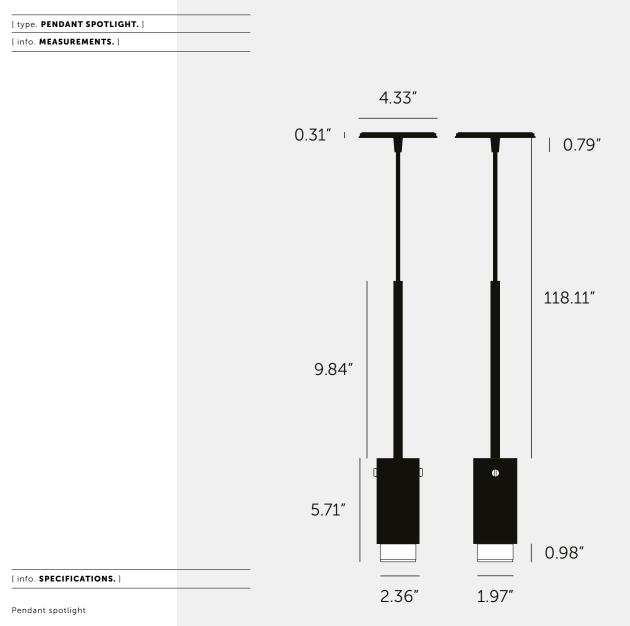

# [ product. EXHAUST / PENDANT / GRAPHITE / CROSS

- [ type. PENDANT SPOTLIGHT. ]
- [ knurl. CROSS. ]
- [ detail. COIN SCREW. ]

[ region. UNITED STATES & CANADA. ]

A pendant spotlight with a powder coated metal body and solid metal detailing. The pendant features our signature cross-knurl baffle and machined coin screws, both made from solid metal. The baffle captures light and creates a delicate metallic glow, whilst a honeycomb filter emits a precise, non-glare, directional spotlight. This spotlight fits a GU10 bulb.

A pendant spotlight with a powder coated metal body and solid metal detailing. The pendant features our signature cross-knurl baffle and machined coin screws, both made from solid metal. The baffle captures light and creates a delicate metallic glow, whilst a honeycomb filter emits a precise, non-glare, directional spotlight. This spotlight fits a GU10 bulb.