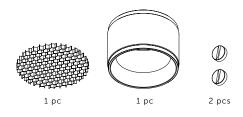

#### [ info. ALSO INCLUDED. ]

1 x Honeycomb Filter

- \* The following come in separate boxes:
- 1 x Baffle\*
- 2 x Torx Screws\*