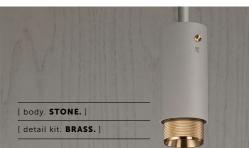

# EXHAUST / PENDANT / STONE / CROSS

| [ type. PENDANT SPOTLIGHT. ]        |
|-------------------------------------|
| [ knurl. CROSS. ]                   |
| [ detail. COIN SCREW.]              |
| [ region. UNITED STATES & CANADA. ] |

A pendant spotlight with a powder coated metal body and solid metal detailing. The pendant features our signature cross-knurl baffle and machined coin screws, both made from solid metal. The baffle captures light and creates a delicate metallic glow, whilst a honeycomb filter emits a precise, non-glare, directional spotlight. This spotlight fits a GU10 bulb.

## \*Bulb sold separately

cULus certified / Class 1

| [ info. FINISH & SKU NUMBERS. ] |             |
|---------------------------------|-------------|
| [body. FINISH.]                 | [sku.]      |
| Graphite                        | NBB-17697   |
| Stone                           | NBB-21698   |
| [ detail kit. FINISH. ]         | [sku.]      |
| Steel                           | UEDK-073523 |
| 🌑 Brass                         | UEDK-053522 |
| Smoked Bronze                   | UEDK-453524 |
| Black                           | UEDK-023534 |
|                                 |             |