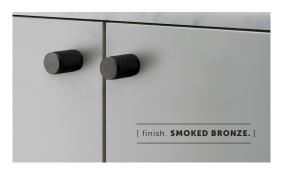

## FURNITURE KNOB / CROSS

[ type. HARDWARE. ]

[ knurl. CROSS. ]

[ set of. TWO. ]

A pair of furniture knobs made from solid metal. These knobs feature our signature, diamond-cut, cross-knurl pattern and are refined by hand. Works great on cabinet doors, cupboards, kitchen units and just about anything that can open. Available in four metal finishes: steel, brass, smoked bronze and black.

of max 16mm or 0.62".

 [ finish. ]
 [ UK. ]
 [ US. ]

 Steel
 UK-KN-ST-A
 US-KN-ST-A

 Brass
 UK-KN-BR-A
 US-KN-BR-A

 Smoked Bronze
 UK-KN-SM-A
 US-KN-SM-A

 Black
 UK-KN-BL-A
 US-KN-BL-A

[ info. CARE INSTRUCTIONS. ]