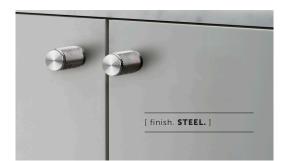

## FURNITURE KNOB / CROSS

[ type. HARDWARE. ]

[ knurl. CROSS. ]

[ set of. TWO. ]

A pair of furniture knobs made from solid metal. These knobs feature our signature, diamond-cut, cross-knurl pattern and are refined by hand. Works great on cabinet doors, cupboards, kitchen units and just about anything that can open. Available in four metal finishes: steel, brass, smoked bronze and black.

of max 16mm or 0.62".

 [ finish. ]
 [ UK. ]
 [ US. ]

 Steel
 UK-KN-ST-A
 US-KN-ST-A

 Brass
 UK-KN-BR-A
 US-KN-BR-A

 Smoked Bronze
 UK-KN-SM-A
 US-KN-SM-A

 Black
 UK-KN-BL-A
 US-KN-BL-A

[ info. CARE INSTRUCTIONS. ]