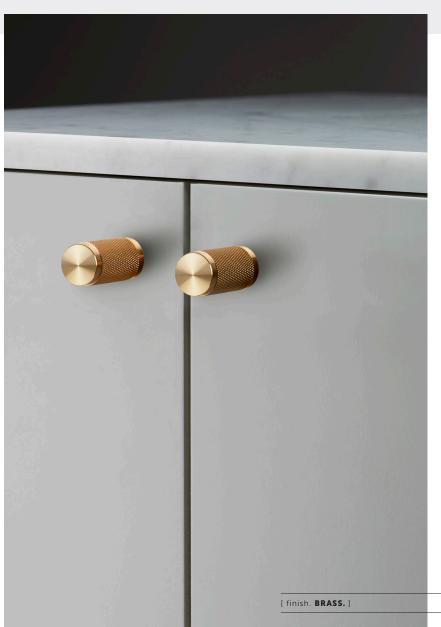

## FURNITURE KNOB / CROSS

[ type. HARDWARE. ]

[ knurl. CROSS. ]

[ set of. TWO. ]

A pair of furniture knobs made from solid metal. These knobs feature our signature, diamond-cut, cross-knurl pattern and are refined by hand. Works great on cabinet doors, cupboards, kitchen units and just about anything that can open. Available in four metal finishes: steel, brass, smoked bronze and black.

of max 16mm or 0.62".

 [ finish. ]
 [ UK. ]
 [ US. ]

 Steel
 UK-KN-ST-A
 US-KN-ST-A

 Brass
 UK-KN-BR-A
 US-KN-BR-A

 Smoked Bronze
 UK-KN-SM-A
 US-KN-SM-A

 Black
 UK-KN-BL-A
 US-KN-BL-A

[ info. CARE INSTRUCTIONS. ]