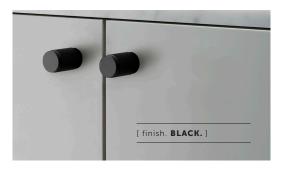

## FURNITURE KNOB / CROSS

[ type. HARDWARE. ]

[ knurl. CROSS. ]

[ set of. TWO. ]

A pair of furniture knobs made from solid metal. These knobs feature our signature, diamond-cut, cross-knurl pattern and are refined by hand. Works great on cabinet doors, cupboards, kitchen units and just about anything that can open. Available in four metal finishes: steel, brass, smoked bronze and black.

of max 16mm or 0.62".

 [ finish. ]
 [ UK. ]
 [ US. ]

 Steel
 UK-KN-ST-A
 US-KN-ST-A

 Brass
 UK-KN-BR-A
 US-KN-BR-A

 Smoked Bronze
 UK-KN-SM-A
 US-KN-SM-A

 Black
 UK-KN-BL-A
 US-KN-BL-A

[ info. CARE INSTRUCTIONS. ]