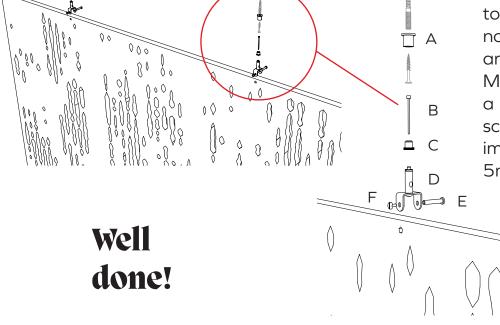

# 1

Mount the threaded sleeves (A) on the ceiling, the distance between the two suspension points can be taken from the adjacent dimension drawing. Guide the wire rope (B) through the wire rope holder (C) and screw the holder into the threaded sleeve (A).

### 2

Fix the two brackets (D) to the panel with the bookbinding screw halves (E and F).

#### 3

Guide the wire rope (B) through the gripper (D) until the desired position is reached. The wire rope (B) can then be shortened, but should protrude approx. 30mm.

The screws for fixing to the ceiling are not supplied. Either an M6 set screw, a M6 hanger bolt or a wood chipboard screw with a maximum diameter of 5mm can be used.