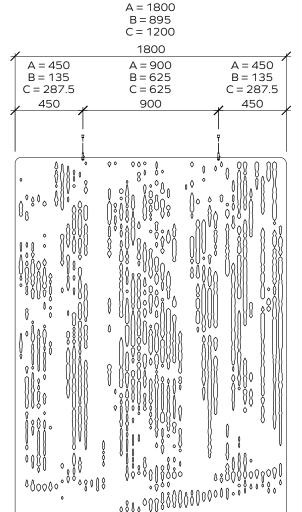

# 1

Mount the threaded sleeves (A) on the ceiling, the distance between the two suspension points can be taken from the adjacent dimension drawing. Guide the wire rope (B) through the wire rope holder (C) and screw the holder into the threaded sleeve (A).