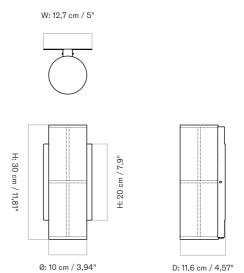

## TECHNICAL SPECIFICATIONS

PRODUCT TYPE

COLLI 2

Wall lamp

ENVIRONMENT Indoor

DIMENSIONS H: 30 cm / 11,81" W: 12,7 cm / 5" D: 11,6 cm / 4,57" Ø: 10 cm / 3,94"

PRODUCTION PROCESS Laser cut and welded steel frame with a hand-made shade.