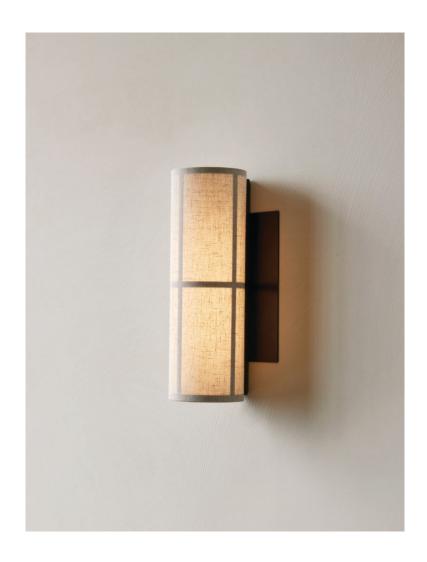

## HASHIRA WALL LAMP Designed by Norm Architects

Taking its design cues from traditional Japanese lanterns, the Hashira Wall Lamp has a translucent textile shade that softly diffuses the light. Conceived for Audo by Norm Architects, it looks equally elegant mounted alone as it does in pairs above a bed or sofa.

## TECHNICAL SPECIFICATIONS

PRODUCT TYPE

COLLI 2

Wall lamp

ENVIRONMENT Indoor

DIMENSIONS H: 30 cm / 11,81" W: 12,7 cm / 5" D: 11,6 cm / 4,57" Ø: 10 cm / 3,94"

PRODUCTION PROCESS Laser cut and welded steel frame with a hand-made shade.