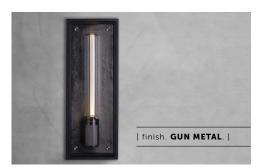

## CAGED WET / LARGE

[ process. PRECISION WELDING. ]

[ range. **LIGHTING.** ]

[ born. LONDON. ]

[ region. UNITED STATES & CANADA. ]

A luminaire made from a matt black metal and glass cage, complete with a cast metal back panel. It features a solid metal, cross knurled, lamp holder with our signature coin screws. Suitable for wet locations, bathroom and outside use, as well as interior use. Available in steel, brass and gun metal finishes.

## 1 x Caged Wet Large

| [info. | FINISH | ક | sku | NUMBERS. |
|--------|--------|---|-----|----------|
|        |        |   |     |          |

| [ fir | iish.]                    | [ US. ]    |
|-------|---------------------------|------------|
| 9     | Steel                     | NCA-552526 |
|       | Brass                     | NCA-052528 |
|       | Gun Metal                 | NCA-352527 |
| •     | Black + Steel details     | NCA-473539 |
|       | Black + Brass details     | NCA-063541 |
|       | Black + Gun Metal details | NCA-533540 |