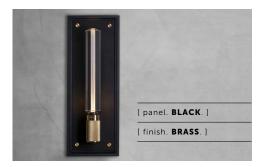

## CAGED WET / LARGE

[ process. PRECISION WELDING. ]

[ range. **LIGHTING.** ]

[ born. LONDON. ]

[ region. UNITED STATES & CANADA. ]

A luminaire made from a matt black metal and glass cage, complete with a cast metal back panel. It features a solid metal, cross knurled, lamp holder with our signature coin screws. Suitable for wet locations, bathroom and outside use, as well as interior use. Available in steel, brass and gun metal finishes.

## 1 x Caged Wet Large

| [info. | FINISH | ક | sku | NUMBERS. |
|--------|--------|---|-----|----------|
|        |        |   |     |          |

| [ fir | iish.]                    | [ US. ]    |
|-------|---------------------------|------------|
| 9     | Steel                     | NCA-552526 |
|       | Brass                     | NCA-052528 |
|       | Gun Metal                 | NCA-352527 |
| •     | Black + Steel details     | NCA-473539 |
|       | Black + Brass details     | NCA-063541 |
|       | Black + Gun Metal details | NCA-533540 |