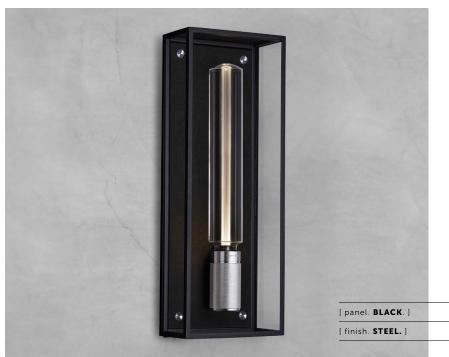

## CAGED WET / LARGE

[ process. PRECISION WELDING. ]

[ range. **LIGHTING.** ]

[ born. LONDON. ]

[ region. UNITED STATES & CANADA. ]

A luminaire made from a matt black metal and glass cage, complete with a cast metal back panel. It features a solid metal, cross knurled, lamp holder with our signature coin screws. Suitable for wet locations, bathroom and outside use, as well as interior use. Available in steel, brass and gun metal finishes.

Wall light
Matt black metal and glass cage with
cast metal back panel.
Suitable for wet locations.\*

\*Protected against water splashed from all directions, with limited ingress. In some cases, moisture may get into the cage.

## 1 x Caged Wet Large

| [info. | FINISH | ક | sku | NUMBERS. |
|--------|--------|---|-----|----------|
|        |        |   |     |          |

| [ fir | iish.]                    | [ US. ]    |
|-------|---------------------------|------------|
| 9     | Steel                     | NCA-552526 |
|       | Brass                     | NCA-052528 |
|       | Gun Metal                 | NCA-352527 |
| •     | Black + Steel details     | NCA-473539 |
|       | Black + Brass details     | NCA-063541 |
|       | Black + Gun Metal details | NCA-533540 |