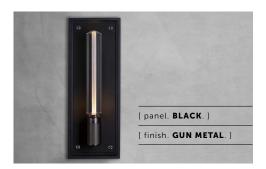

## CAGED WET / LARGE

[ process. PRECISION WELDING. ]

[ range. **LIGHTING.** ]

[ born. LONDON. ]

[ region. UNITED STATES & CANADA. ]

A luminaire made from a matt black metal and glass cage, complete with a cast metal back panel. It features a solid metal, cross knurled, lamp holder with our signature coin screws. Suitable for wet locations, bathroom and outside use, as well as interior use. Available in steel, brass and gun metal finishes.

## 1 x Caged Wet Large

| [info. | FINISH | ક | sku | NUMBERS. |
|--------|--------|---|-----|----------|
|        |        |   |     |          |

| [ fir | iish.]                    | [ US. ]    |
|-------|---------------------------|------------|
| 9     | Steel                     | NCA-552526 |
|       | Brass                     | NCA-052528 |
|       | Gun Metal                 | NCA-352527 |
| •     | Black + Steel details     | NCA-473539 |
|       | Black + Brass details     | NCA-063541 |
|       | Black + Gun Metal details | NCA-533540 |