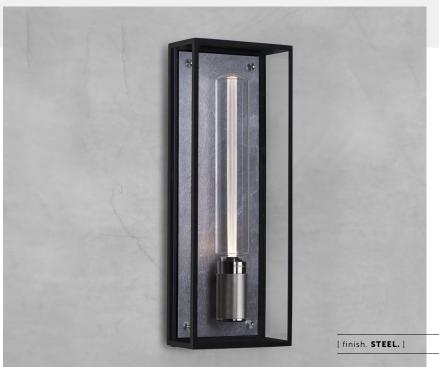

## CAGED WET / LARGE

[ process. PRECISION WELDING. ]

[ range. **LIGHTING.** ]

[ born. LONDON. ]

[ region. UNITED STATES & CANADA. ]

A luminaire made from a matt black metal and glass cage, complete with a cast metal back panel. It features a solid metal, cross knurled, lamp holder with our signature coin screws. Suitable for wet locations, bathroom and outside use, as well as interior use. Available in steel, brass and gun metal finishes.

Wall light
Matt black metal and glass cage with
cast metal back panel.
Suitable for wet locations.\*

\*Protected against water splashed from all directions, with limited ingress. In some cases, moisture may get into the cage.

## 1 x Caged Wet Large

| [info. | FINISH | ક | sku | NUMBERS. |
|--------|--------|---|-----|----------|
|        |        |   |     |          |

| [ fir | iish.]                    | [ US. ]    |
|-------|---------------------------|------------|
| 9     | Steel                     | NCA-552526 |
|       | Brass                     | NCA-052528 |
|       | Gun Metal                 | NCA-352527 |
| •     | Black + Steel details     | NCA-473539 |
|       | Black + Brass details     | NCA-063541 |
|       | Black + Gun Metal details | NCA-533540 |