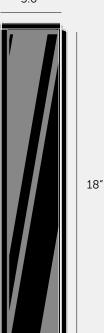

[ type. WALL LIGHTS. ]

[ info. MEASUREMENTS. ]

0.3"

7.1"

19.2"

3.9"

3 1/2"

[ info. SPECIFICATIONS. ]