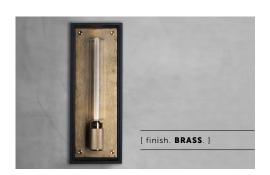

## CAGED WET / LARGE

[ process. PRECISION WELDING. ]

[ range. **LIGHTING.** ]

[ born. LONDON. ]

[ region. UNITED STATES & CANADA. ]

A luminaire made from a matt black metal and glass cage, complete with a cast metal back panel. It features a solid metal, cross knurled, lamp holder with our signature coin screws. Suitable for wet locations, bathroom and outside use, as well as interior use. Available in steel, brass and gun metal finishes.

## 1 x Caged Wet Large

| [info. | FINISH | ક | sku | NUMBERS. |
|--------|--------|---|-----|----------|
|        |        |   |     |          |

| [ fir | iish.]                    | [ US. ]    |
|-------|---------------------------|------------|
| 9     | Steel                     | NCA-552526 |
|       | Brass                     | NCA-052528 |
|       | Gun Metal                 | NCA-352527 |
| •     | Black + Steel details     | NCA-473539 |
|       | Black + Brass details     | NCA-063541 |
|       | Black + Gun Metal details | NCA-533540 |