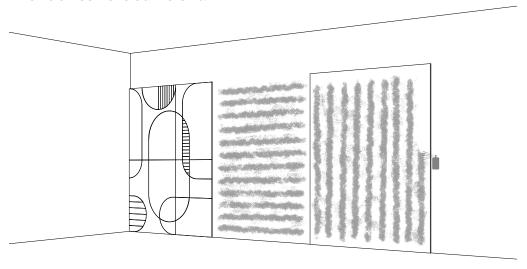

# **Vela**Wall Covering

## Vela

# Wall Covering

### 1

For mounting the wall panels, we recommend our spray contact glue. For this purpose, the glue is applied crosswise at a distance of approx. 200mm, for example on the wall vertically and directly on the panel horizontally. A slightly visible film of adhesive is sufficient.