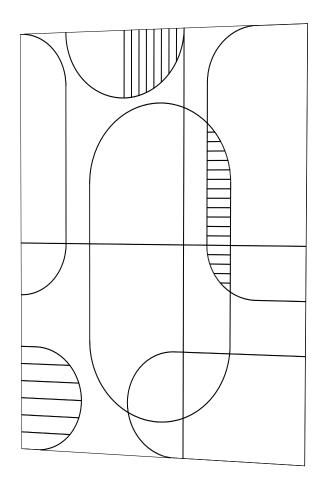

# **Vela**Wall Covering

## Vela

# Wall Covering

### 1

For mounting the wall panels, we recommend our spray contact glue. For this purpose, the glue is applied crosswise at a distance of approx. 200mm, for example on the wall vertically and directly on the panel horizontally. A slightly visible film of adhesive is sufficient.



### Note

Please treat the surface with a primer before mounting.

### 2

must be pressed simultaneously for a few seconds.

Well done!

Note

Wall panels with V-Cuts can be easily attached together and shortened without the joint becoming visible.

After alignment of the wall element, the entire surface