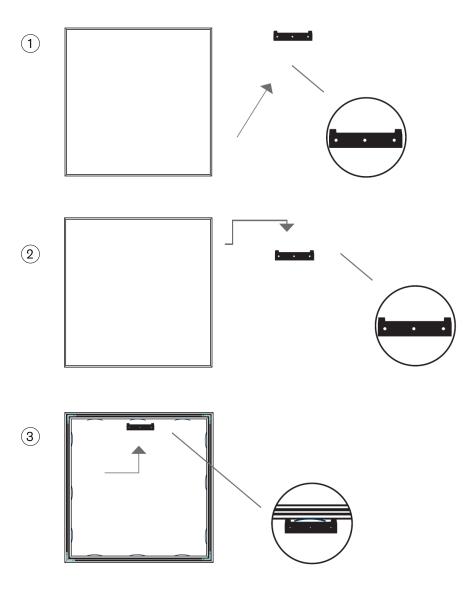

It is important that the instructions are read carefully and completely before assembling.

Hang the mirror in your foyer, your bedroom or along with your artworks in your living room.

- 1. Mount the suspension bracket level on the wall with screws with the two handles facing upwards.
- 2. Then hang View on the bracket.
- Be sure to place the handle outside of the clips on the back of View.