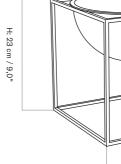

DIMENSIONS H: 23 cm / 9,0" W: 23 cm / 9,0" D: 23 cm / 9,0"

Indoor

JCTION PROCESS me is casted with zinc and shot l before it is powder coated. The casted with zinc and afterwards coated.

JRS Black White Gold-Plated

W+D: 23 cm / 9,0"