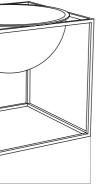

H: 14 cm / 5,5

W+D: 14 cm / 5,5"

BLACK BL20001

WHITE BL20101

COLLI 2

ENVIRONMENT Indoor

DIMENSIONS H: 14 cm / 5,5" W: 14 cm / 5,5" D: 14 cm / 5,5"

PRODUCTION PROCESS The frame is casted with zinc and shot blasted before it is powder coated. The bowl is casted with zinc and afterwards powder coated.