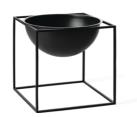

## KUBUS BOWL, LARGE Designed by Søren Lassen

The Kubus Bowl is designed by Søren Lassen, and features elements evocative of the Bauhaus school, one of Mogens Lassen's primary inspirations. The German design school believed that good design should be accessible to the people, and this concept appealed to architect Mogens Lassen. The Kubus Bowl is produced in Denmark with a focus on high quality and solid craftsmanship, and the bowl is a natural extension of the iconic Kubus candleholder, designed by Mogens Lassen in 1962. The Kubus Bowl is suitable for home decoration year-round and can contain everything from blossoms to herbs, fruits, vegetables or your favorite candy.

BLACK BL20002

WHITE BL20102

GOLD-PLATED BL20702

| PRODUCT TYPE<br>Bowl | PRODU<br>The fran<br>blasted |
|----------------------|------------------------------|
| COLLI<br>2           | bowl is powder               |
| ENVIRONMENT          | COLOUI<br>Black              |