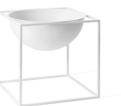

## KUBUS BOWL, SMALL Designed by Søren Lassen

The Kubus Bowl is designed by Søren Lassen, and features elements evocative of the Bauhaus school, one of Mogens Lassen's primary inspirations. The German design school believed that good design should be accessible to the people, and this concept appealed to architect Mogens Lassen. The Kubus Bowl is produced in Denmark with a focus on high quality and solid craftsmanship, and the bowl is a natural extension of the iconic Kubus candleholder, designed by Mogens Lassen in 1962. The Kubus Bowl is suitable for home decoration year-round and can contain everything from blossoms to herbs, fruits, vegetables or your favorite candy.

BLACK BL20001

WHITE BL20101

COLLI 2

ENVIRONMENT Indoor

DIMENSIONS H: 14 cm / 5,5" W: 14 cm / 5,5" D: 14 cm / 5,5"

PRODUCTION PROCESS The frame is casted with zinc and shot blasted before it is powder coated. The bowl is casted with zinc and afterwards powder coated.