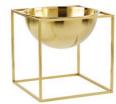

## KUBUS BOWL Designed by *Søren Lassen*

## KUBUS BOWL, SMALL Designed by Søren Lassen

The Kubus Bowl is designed by Søren Lassen, and features elements evocative of the Bauhaus school, one of Mogens Lassen's primary inspirations. The German design school believed that good design should be accessible to the people, and this concept appealed to architect Mogens Lassen. The Kubus Bowl is produced in Denmark with a focus on high quality and solid craftsmanship, and the bowl is a natural extension of the iconic Kubus candleholder, designed by Mogens Lassen in 1962. The Kubus Bowl is suitable for home decoration year-round and can contain everything from blossoms to herbs, fruits, vegetables or your favorite candy.

## KUBUS BOWL, LARGE Designed by Søren Lassen

The Kubus Bowl is designed by Søren Lassen, and features elements evocative of the Bauhaus school, one of Mogens Lassen's primary inspirations. The German design school believed that good design should be accessible to the people, and this concept appealed to architect Mogens Lassen. The Kubus Bowl is produced in Denmark with a focus on high quality and solid craftsmanship, and the bowl is a natural extension of the iconic Kubus candleholder, designed by Mogens Lassen in 1962. The Kubus Bowl is suitable for home decoration year-round and can contain everything from blossoms to herbs, fruits, vegetables or your favorite candy.