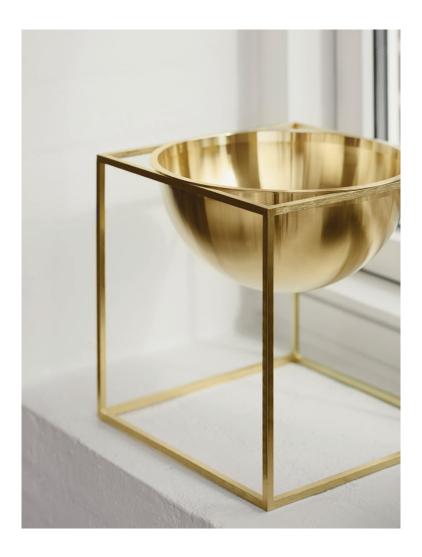

## KUBUS BOWL Designed by *Søren Lassen*

## KUBUS BOWL, SMALL Designed by Søren Lassen

The Kubus Bowl is designed by Søren Lassen, and features elements evocative of the Bauhaus school, one of Mogens Lassen's primary inspirations. The German design school believed that good design should be accessible to the people, and this concept appealed to architect Mogens Lassen. The Kubus Bowl is produced in Denmark with a focus on high quality and solid craftsmanship, and the bowl is a natural extension of the iconic Kubus candleholder, designed by Mogens Lassen in 1962. The Kubus Bowl is suitable for home decoration year-round and can contain everything from blossoms to herbs, fruits, vegetables or your favorite candy.

## KUBUS BOWL, LARGE Designed by Søren Lassen

The Kubus Bowl is designed by Søren Lassen, and features elements evocative of the Bauhaus school, one of Mogens Lassen's primary inspirations. The German design school believed that good design should be accessible to the people, and this concept appealed to architect Mogens Lassen. The Kubus Bowl is produced in Denmark with a focus on high quality and solid craftsmanship, and the bowl is a natural extension of the iconic Kubus candleholder, designed by Mogens Lassen in 1962. The Kubus Bowl is suitable for home decoration year-round and can contain everything from blossoms to herbs, fruits, vegetables or your favorite candy.