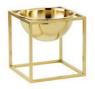

## KUBUS BOWL, SMALL Designed by Søren Lassen

The Kubus Bowl is designed by Søren Lassen, and features elements evocative of the Bauhaus school, one of Mogens Lassen's primary inspirations. The German design school believed that good design should be accessible to the people, and this concept appealed to architect Mogens Lassen. The Kubus Bowl is produced in Denmark with a focus on high quality and solid craftsmanship, and the bowl is a natural extension of the iconic Kubus candleholder, designed by Mogens Lassen in 1962. The Kubus Bowl is suitable for home decoration year-round and can contain everything from blossoms to herbs, fruits, vegetables or your favorite candy.

COLOURS Black White Gold-Plated

MATERIALS Powder coated zinc

WEIGHT 0,994 kg / 2,19 lb Gold-Plated: 0,984 kg / 2,17 lb

GOLD-PLATED BL20701