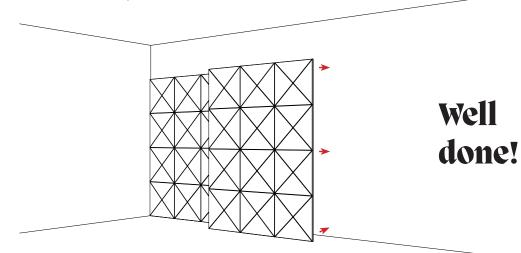

#### Note

Wall panels with V-Cuts can be easily attached together and shortened without the joint becoming visible.