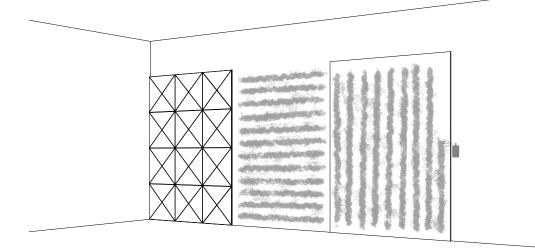

## **Kingscross** Wall Covering

1

For mounting the wall panels, we recommend our spray contact glue. For this purpose, the glue is applied crosswise at a distance of approx. 200mm, for example on the wall vertically and directly on the panel horizontally. A slightly visible film of adhesive is sufficient.

### 2

After alignment of the wall element, the entire surface must be pressed simultaneously for a few seconds.