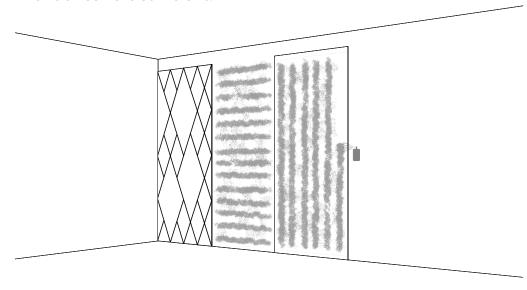

### 1

For mounting the wall panels, we recommend our spray contact glue. For this purpose, the glue is applied crosswise at a distance of approx. 200mm, for example on the wall vertically and directly on the panel horizontally. A slightly visible film of adhesive is sufficient.

### Note

Please treat the surface with a primer before mounting.