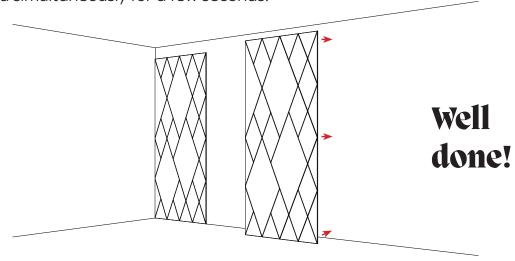

## 2

After alignment of the wall element, the entire surface must be pressed simultaneously for a few seconds.