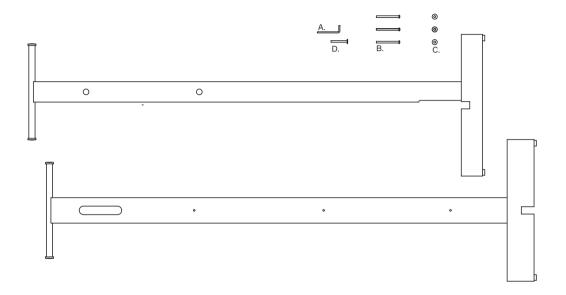

## COMPONENTS

Place the components on a blanket to avoid scratches on the floor and on the Foyer Coat Stand.