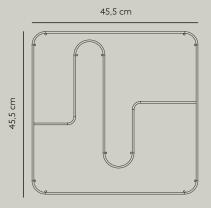

## **SPECIFICATIONS**

 PRODUCT TYPE
 Display shelf

 PRODUCT NAME
 CURVA

 COLOURS
 Gold

Silver Black Taupe

*DIMENSION* ..... L45,5 x W8,9 x H45,5 cm

*WEIGHT* ..... 2,4 kg

MATERIAL ..... Steel with brass plating (gold) Steel with chrome plating (silver)

Steel with powder coating

QUANTITY PER PARCEL .....

PACKAGING DIMENSIONS ..... L48 x WI0 x H48 cm

PACKAGING WEIGHT ..... 3 kg

Diverse design: Turn the display shelf upside down for another visual effect of the shelf