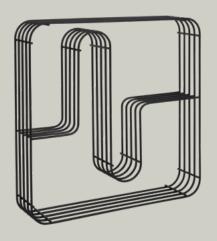

## **SPECIFICATIONS**

 PRODUCT TYPE
 Display shelf

 PRODUCT NAME
 CURVA

 COLOURS
 Gold

Silver Black Taupe

*DIMENSION* ..... L45,5 x W8,9 x H45,5 cm

*WEIGHT* ..... 2,4 kg

MATERIAL ..... Steel with brass plating (gold) Steel with chrome plating (silver)

Steel with powder coating

QUANTITY PER PARCEL .....

PACKAGING DIMENSIONS ..... L48 x WI0 x H48 cm

PACKAGING WEIGHT ..... 3 kg

Diverse design: Turn the display shelf upside down for another visual effect of the shelf