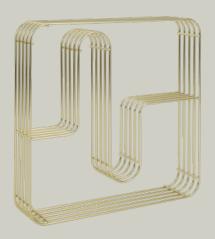

## **SPECIFICATIONS**

 PRODUCT TYPE
 Display shelf

 PRODUCT NAME
 CURVA

 COLOURS
 Gold

Silver Black Taupe

*DIMENSION* ..... L45,5 x W8,9 x H45,5 cm

*WEIGHT* ..... 2,4 kg

MATERIAL ..... Steel with brass plating (gold) Steel with chrome plating (silver)

Steel with powder coating

QUANTITY PER PARCEL .....

PACKAGING DIMENSIONS ..... L48 x WI0 x H48 cm

PACKAGING WEIGHT ..... 3 kg

Diverse design: Turn the display shelf upside down for another visual effect of the shelf