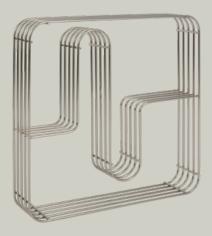

## **SPECIFICATIONS**

 PRODUCT TYPE
 Display shelf

 PRODUCT NAME
 CURVA

 COLOURS
 Gold

Silver Black Taupe

*DIMENSION* ..... L45,5 x W8,9 x H45,5 cm

*WEIGHT* ..... 2,4 kg

MATERIAL ..... Steel with brass plating (gold) Steel with chrome plating (silver)

Steel with powder coating

QUANTITY PER PARCEL .....

PACKAGING DIMENSIONS ..... L48 x WI0 x H48 cm

PACKAGING WEIGHT ..... 3 kg

Diverse design: Turn the display shelf upside down for another visual effect of the shelf