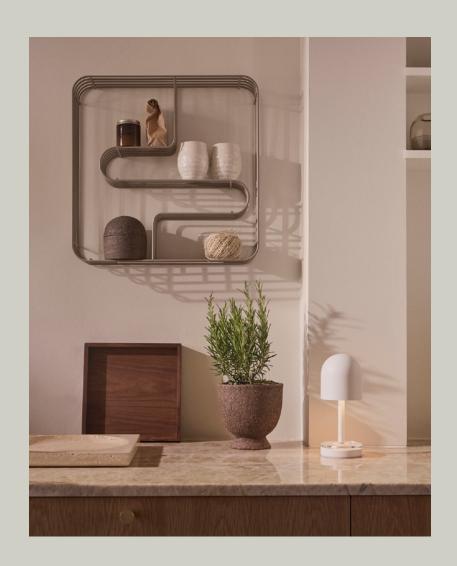

# CURVA SQUARE DISPLAY SHELF

Product sheet

## **SPECIFICATIONS**

 PRODUCT TYPE
 Display shelf

 PRODUCT NAME
 CURVA

 COLOURS
 Gold

Silver Black Taupe

*DIMENSION* ..... L45,5 x W8,9 x H45,5 cm

*WEIGHT* ..... 2,4 kg

MATERIAL ..... Steel with brass plating (gold) Steel with chrome plating (silver)

Steel with powder coating

QUANTITY PER PARCEL .....

PACKAGING DIMENSIONS ..... L48 x WI0 x H48 cm

PACKAGING WEIGHT ..... 3 kg

Diverse design: Turn the display shelf upside down for another visual effect of the shelf

#### CURVA SQUARE DISPLAY SHELF / BY AYTM DESIGN TEAM

CURVA square display shelf embodies modern elegance at its finest. Inspired by the graceful curves of ocean waves, CURVA display shelf captures the essence of a peaceful summer day. Its sleek, minimalist design incorporates divided compartments that harmoniously blend form with function. This provides elegant storage solutions in the kitchen, for coffee and spices, living room, for cozy and personal treasures, and bathroom, for moisturizers and towels.

Discover a realm of creative possibilities with our CURVA display shelf – where organization meets artistry, creating a stylish sanctuary of practical elegance.