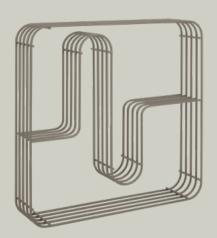

## **SPECIFICATIONS**

 PRODUCT TYPE
 Display shelf

 PRODUCT NAME
 CURVA

 COLOURS
 Gold

Silver Black Taupe

*DIMENSION* ..... L45,5 x W8,9 x H45,5 cm

*WEIGHT* ..... 2,4 kg

MATERIAL ..... Steel with brass plating (gold) Steel with chrome plating (silver)

Steel with powder coating

QUANTITY PER PARCEL .....

PACKAGING DIMENSIONS ..... L48 x WI0 x H48 cm

PACKAGING WEIGHT ..... 3 kg

Diverse design: Turn the display shelf upside down for another visual effect of the shelf