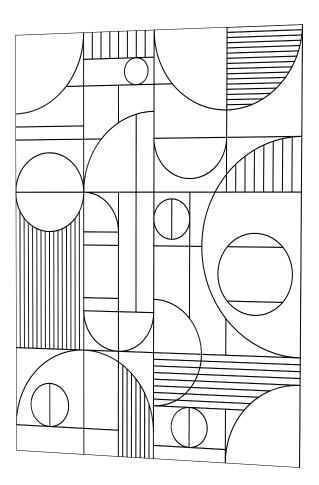

## **Bau** Wall Covering

1

For mounting the wall panels, we recommend our spray contact glue. For this purpose, the glue is applied crosswise at a distance of approx. 200mm, for example on the wall vertically and directly on the panel horizontally. A slightly visible film of adhesive is sufficient.

### 2

After alignment of the wall element, the entire surface must be pressed simultaneously for a few seconds.

#### Note

Wall panels with V-Cuts can be easily attached together and shortened without the joint becoming visible.

Version 23 March 2023 (nscho)