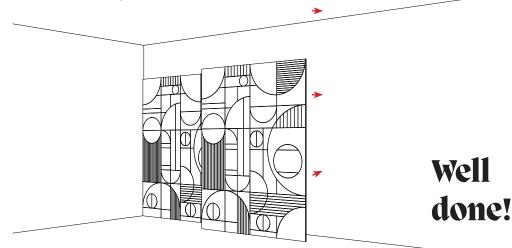

## **Bau** Wall Covering

1

For mounting the wall panels, we recommend our spray contact glue. For this purpose, the glue is applied crosswise at a distance of approx. 200mm, for example on the wall vertically and directly on the panel horizontally. A slightly visible film of adhesive is sufficient.

### 2

After alignment of the wall element, the entire surface must be pressed simultaneously for a few seconds.