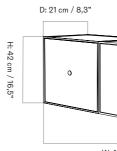

BLACK ALUMINIUM

| PRODUCT TYPE                               | COLOURS           |
|--------------------------------------------|-------------------|
| Storage system                             | Material          |
|                                            | 1.100000000       |
| COLLI                                      | Dark Grey         |
| 1                                          | Light Grey        |
| 1                                          | Fjord             |
|                                            | Sand              |
| ENVIRONMENT                                | White             |
| Indoor                                     | Oak               |
| IIIuuuu                                    | Black Stained Ash |
|                                            | Smoked Oak        |
| DIMENSIONS                                 | Frame             |
| H: 42 cm / 16,5"                           | Black (RAL 9005)  |
| W: 126 cm / 49,6"                          | DIACK (IVIL 5005) |
| D: 21 cm / 8,3"                            |                   |
|                                            | MATERIALS         |
|                                            | Aluminium, MDF v  |
| PRODUCTION PROCESS                         | oak veneer        |
| The frame is made from 6mm aluminum        |                   |
| profiles that are mounted with zinc casted |                   |
| corners. Afterwards the frame is grinded   |                   |
| to obtain a smooth finish before the frame |                   |
| is powder coated. The plates are made      |                   |
| from a MDF core with a melamine or         |                   |
| veneer surface. The handles are made from  |                   |
| aluminum with powder coated black finish.  |                   |