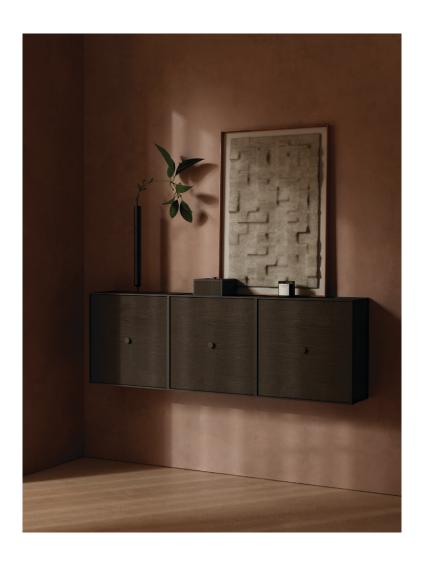

## FRAME VIEW Designed by *Audo*

Frame View is a flexible storage solution consisting of a square module in a cubistic frame. The simple storage system is inspired by the Kubus candleholder by Mogens Lassen, based on strict mathematical formulas and designed with the greatest precision. Frame View can be used in countless contexts. Combine the Frame modules to create a classic bookcase, a room divider or something else entirely. The possible combinations are endless. Frame View consists of three Frame 42 modules with doors.